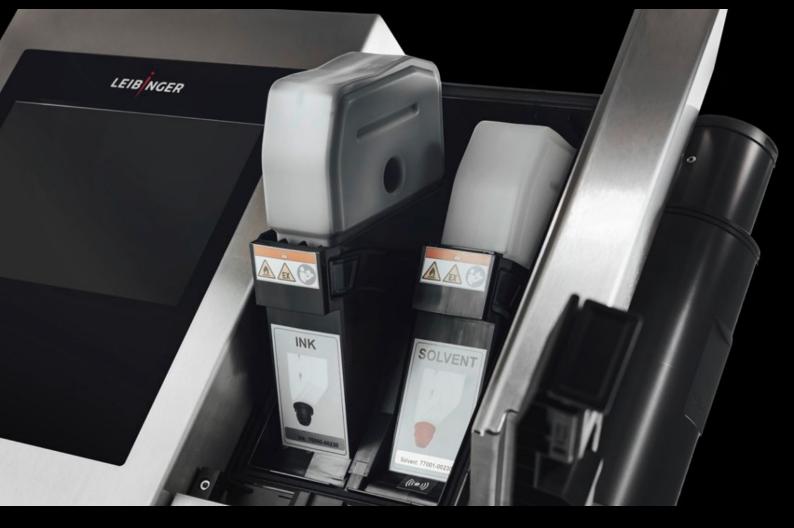

## AS 4051.250 - Ink

Ink for the Wire Terminal WT printer system.

## **Features**

| Model No.             | AS 4051.250                                                                                                                              |
|-----------------------|------------------------------------------------------------------------------------------------------------------------------------------|
| Product description   | Ink for the Wire Terminal WT printer system.                                                                                             |
| Colour                | White                                                                                                                                    |
| Note                  | Please talk to your Rittal sales consultant about a bespoke machine configuration.  We reserve the right to make technical modifications |
| Note on Model No.     | for IQ.JET                                                                                                                               |
| Packs of              | 1 pc(s).                                                                                                                                 |
| Net weight            | 1                                                                                                                                        |
| Gross weight          | 1.3                                                                                                                                      |
| Customs tariff number | 32151900                                                                                                                                 |
| EAN                   | 4028177999497                                                                                                                            |
| ECLASS 8.0            | 19140606                                                                                                                                 |
|                       |                                                                                                                                          |