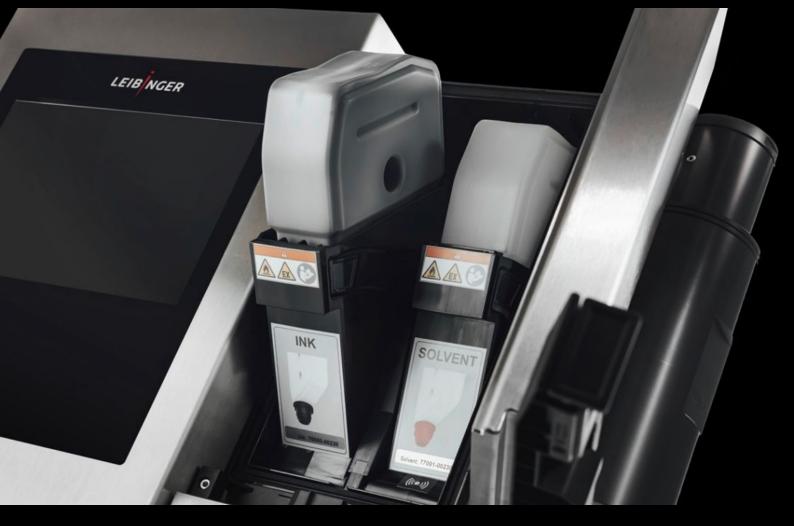

## AS 4051.252 - Ink

Ink for the Wire Terminal WT printer system.

## **Features**

| Model No.             | AS 4051.252                                                                                                                              |
|-----------------------|------------------------------------------------------------------------------------------------------------------------------------------|
| Product description   | Ink for the Wire Terminal WT printer system.                                                                                             |
| Colour                | Black                                                                                                                                    |
| Note                  | Please talk to your Rittal sales consultant about a bespoke machine configuration.  We reserve the right to make technical modifications |
| Note on Model No.     | for IQ.JET                                                                                                                               |
| Packs of              | 1 pc(s).                                                                                                                                 |
| Net weight            | 1                                                                                                                                        |
| Gross weight          | 1.3                                                                                                                                      |
| Customs tariff number | 32151100                                                                                                                                 |
| EAN                   | 4028177999510                                                                                                                            |
| ECLASS 8.0            | 19140606                                                                                                                                 |