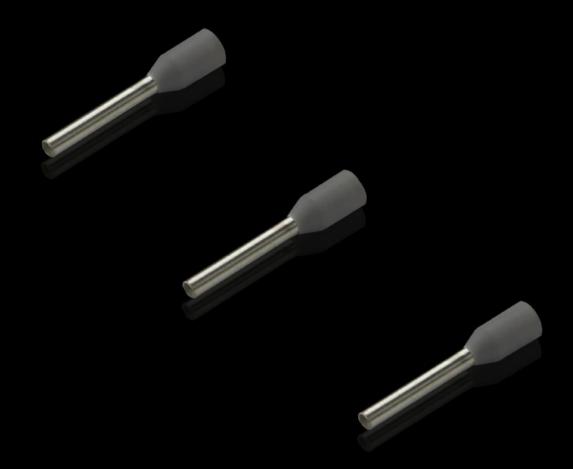

## AS 4051.641 - Wire end ferrules loose

With plastic collar.

## Features

| Model No.                | AS 4051.641                                                                                                                                         |  |
|--------------------------|-----------------------------------------------------------------------------------------------------------------------------------------------------|--|
| Product description      | With plastic collar.                                                                                                                                |  |
| Technical specifications | Heat-resistant to 105 °C                                                                                                                            |  |
| Material                 | E-Cu, galvanic tin-plated<br>Plastic collar: Polypropylene                                                                                          |  |
| Colour                   | Grey                                                                                                                                                |  |
| Length                   | 10 mm                                                                                                                                               |  |
| AWG                      | 18                                                                                                                                                  |  |
| Internal diameter        | 2,8 mm                                                                                                                                              |  |
| For cross-section        | 0,75 mm²                                                                                                                                            |  |
| DIN colour code          | Yes                                                                                                                                                 |  |
| Note                     | UL-certified in conjunction with the relevant tools, such as crimping machines.<br>For bespoke advice, please contact your Rittal sales consultant. |  |
| Standards                | AEH DIN 46228                                                                                                                                       |  |
| To fit Model No.         | 4051.205<br>4051.210                                                                                                                                |  |
| Delivery form            | Loose (10 packs of 100)                                                                                                                             |  |
| Packs of                 | 1.000 pc(s).                                                                                                                                        |  |
| Net weight               | 1                                                                                                                                                   |  |
| Gross weight             | 0.11                                                                                                                                                |  |
| Customs tariff number    | 85369010                                                                                                                                            |  |
| EAN                      | 4028177815872                                                                                                                                       |  |
| ETIM 9                   | EC000005                                                                                                                                            |  |
|                          |                                                                                                                                                     |  |