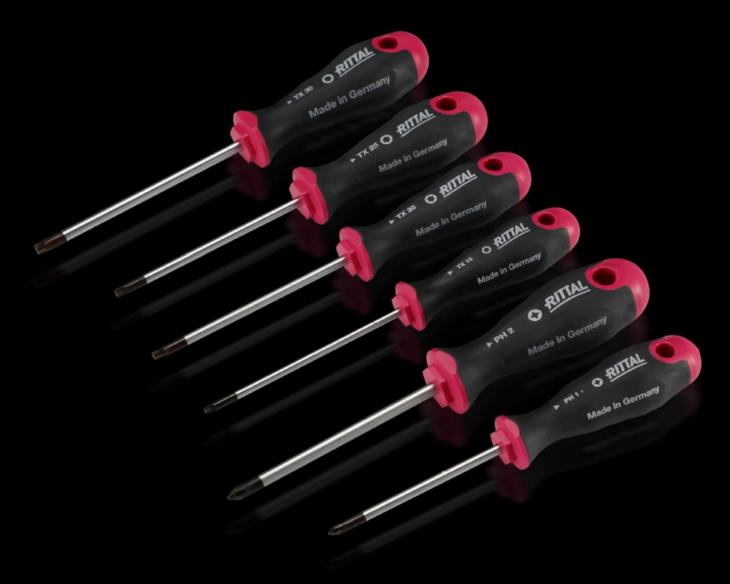

## AS 4052.004 - Screwdrivers uninsulated

Ergonomic screwdriver which adapts perfectly to the hand, thereby minimising the force required.

#### **Features**

| for slot-head screws  Ergonomic screwdriver which adapts perfectly to the hand, thereby minimising the force required.  Handle head with anti-roll protection and clear screw labelling |
|-----------------------------------------------------------------------------------------------------------------------------------------------------------------------------------------|
| minimising the force required.                                                                                                                                                          |
| Handle head with anti-roll protection and clear screw labelling                                                                                                                         |
| Black coated blade tip to preserve precision and accuracy of fit Optimum interconnection of hand and handle supports higher torques and longer, fatigue-free working                    |
| Blade: Chrome-molybdenum-vanadium alloy<br>Handle core: Hard plastic<br>Handle body: Elastic, highly flexible plastic                                                                   |
| Handle: Anthracite and Rittal Power Pink                                                                                                                                                |
| 4 mm                                                                                                                                                                                    |
| 100 mm                                                                                                                                                                                  |
| 4 x 0.8 mm                                                                                                                                                                              |
| SL                                                                                                                                                                                      |
| 30 mm                                                                                                                                                                                   |
| 94 mm                                                                                                                                                                                   |
| 1 pc(s).                                                                                                                                                                                |
|                                                                                                                                                                                         |