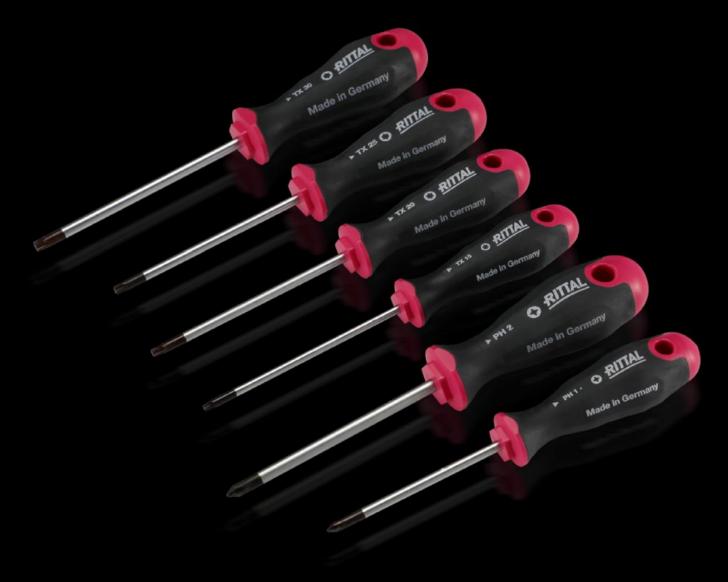

## AS 4052.011 - Screwdrivers uninsulated

Ergonomic screwdriver which adapts perfectly to the hand, thereby minimising the force required.

#### **Features**

| Model No.                 | AS 4052.011                                                                                                                                                                                                                                   |
|---------------------------|-----------------------------------------------------------------------------------------------------------------------------------------------------------------------------------------------------------------------------------------------|
| Design                    | for slot-head screws                                                                                                                                                                                                                          |
| Product description       | Ergonomic screwdriver which adapts perfectly to the hand, thereby minimising the force required.                                                                                                                                              |
| Benefits                  | Handle head with anti-roll protection and clear screw labelling<br>Black coated blade tip to preserve precision and accuracy of fit<br>Optimum interconnection of hand and handle supports higher<br>torques and longer, fatigue-free working |
| Material                  | Blade: Chrome-molybdenum-vanadium alloy<br>Handle core: Hard plastic<br>Handle body: Elastic, highly flexible plastic                                                                                                                         |
| Colour                    | Handle: Anthracite and Rittal Power Pink                                                                                                                                                                                                      |
| Blade dia.                | 6 mm                                                                                                                                                                                                                                          |
| Blade length              | 150 mm                                                                                                                                                                                                                                        |
| Blade (width x thickness) | 6.5 x 1.2 mm                                                                                                                                                                                                                                  |
| Blade tip                 | SL                                                                                                                                                                                                                                            |
| Handle dia.               | 36 mm                                                                                                                                                                                                                                         |
| Handle length             | 106 mm                                                                                                                                                                                                                                        |
| Packs of                  | 1 pc(s).                                                                                                                                                                                                                                      |