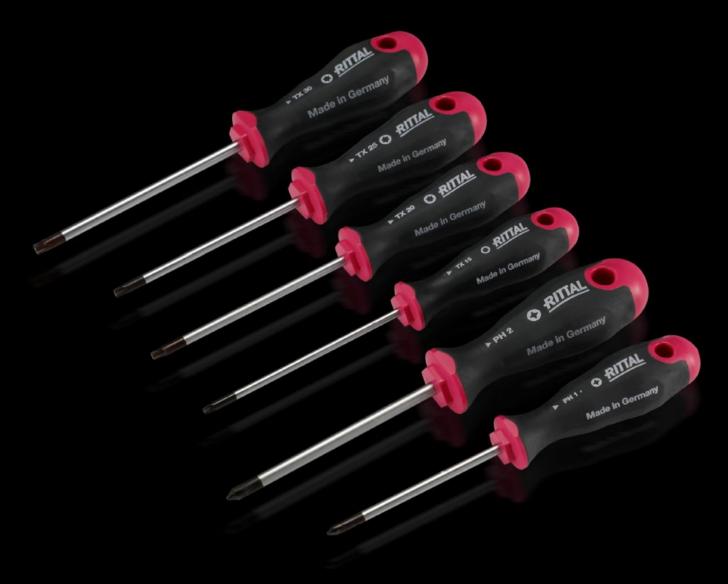

## AS 4052.014 - Screwdrivers uninsulated

Ergonomic screwdriver which adapts perfectly to the hand, thereby minimising the force required.

#### **Features**

| Model No.                 | AS 4052.014                                                                                                                                                                                                                                   |
|---------------------------|-----------------------------------------------------------------------------------------------------------------------------------------------------------------------------------------------------------------------------------------------|
| Design                    | for slot-head screws                                                                                                                                                                                                                          |
| Product description       | Ergonomic screwdriver which adapts perfectly to the hand, thereby minimising the force required.                                                                                                                                              |
| Benefits                  | Handle head with anti-roll protection and clear screw labelling<br>Black coated blade tip to preserve precision and accuracy of fit<br>Optimum interconnection of hand and handle supports higher<br>torques and longer, fatigue-free working |
| Material                  | Blade: Chrome-molybdenum-vanadium alloy<br>Handle core: Hard plastic<br>Handle body: Elastic, highly flexible plastic                                                                                                                         |
| Colour                    | Handle: Anthracite and Rittal Power Pink                                                                                                                                                                                                      |
| Blade dia.                | 7 mm                                                                                                                                                                                                                                          |
| Blade length              | 175 mm                                                                                                                                                                                                                                        |
| Blade (width x thickness) | 8 x 1.2 mm                                                                                                                                                                                                                                    |
| Blade tip                 | SL                                                                                                                                                                                                                                            |
| Handle dia.               | 39 mm                                                                                                                                                                                                                                         |
| Handle length             | 112 mm                                                                                                                                                                                                                                        |
| Packs of                  | 1 pc(s).                                                                                                                                                                                                                                      |
|                           |                                                                                                                                                                                                                                               |