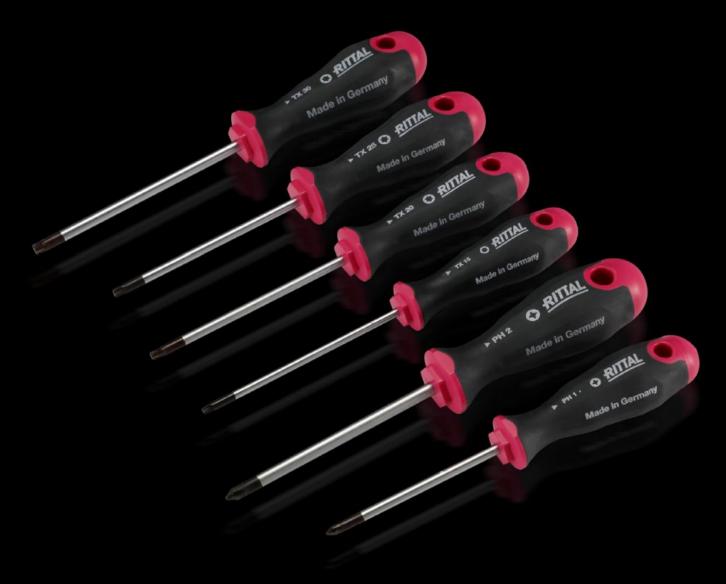

# AS 4052.022 Screwdrivers

State: 12/08/2025 (Source: rittal.com/ro-ro)

## AS 4052.022 - Screwdrivers uninsulated

Ergonomic screwdriver which adapts perfectly to the hand, thereby minimising the force required.

#### **Features**

| Model No.           | AS 4052.022                                                                                                                                                                                                                                   |
|---------------------|-----------------------------------------------------------------------------------------------------------------------------------------------------------------------------------------------------------------------------------------------|
| Design              | for Pozidriv screws                                                                                                                                                                                                                           |
| Product description | Ergonomic screwdriver which adapts perfectly to the hand, thereby minimising the force required.                                                                                                                                              |
| Benefits            | Handle head with anti-roll protection and clear screw labelling<br>Black coated blade tip to preserve precision and accuracy of fit<br>Optimum interconnection of hand and handle supports higher<br>torques and longer, fatigue-free working |
| Material            | Blade: Chrome-molybdenum-vanadium alloy<br>Handle core: Hard plastic<br>Handle body: Elastic, highly flexible plastic                                                                                                                         |
| Colour              | Handle: Anthracite and Rittal Power Pink                                                                                                                                                                                                      |
| Blade dia.          | 6 mm                                                                                                                                                                                                                                          |
| Blade length        | 100 mm                                                                                                                                                                                                                                        |
| Blade tip           | PZ 2                                                                                                                                                                                                                                          |
| Handle dia.         | 36 mm                                                                                                                                                                                                                                         |
| Handle length       | 106 mm                                                                                                                                                                                                                                        |
| Packs of            | 1 pc(s).                                                                                                                                                                                                                                      |
| Net weight          | 0.09                                                                                                                                                                                                                                          |