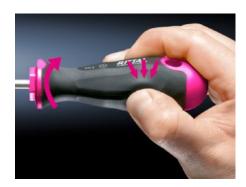

#### **Features**

| Model No.           | AS 4052.022                                                                                                                                                                                                                                   |
|---------------------|-----------------------------------------------------------------------------------------------------------------------------------------------------------------------------------------------------------------------------------------------|
| Design              | for Pozidriv screws                                                                                                                                                                                                                           |
| Product description | Ergonomic screwdriver which adapts perfectly to the hand, thereby minimising the force required.                                                                                                                                              |
| Benefits            | Handle head with anti-roll protection and clear screw labelling<br>Black coated blade tip to preserve precision and accuracy of fit<br>Optimum interconnection of hand and handle supports higher<br>torques and longer, fatigue-free working |
| Material            | Blade: Chrome-molybdenum-vanadium alloy<br>Handle core: Hard plastic<br>Handle body: Elastic, highly flexible plastic                                                                                                                         |
| Colour              | Handle: Anthracite and Rittal Power Pink                                                                                                                                                                                                      |
| Blade dia.          | 6 mm                                                                                                                                                                                                                                          |
| Blade length        | 100 mm                                                                                                                                                                                                                                        |
| Blade tip           | PZ 2                                                                                                                                                                                                                                          |
| Handle dia.         | 36 mm                                                                                                                                                                                                                                         |
| Handle length       | 106 mm                                                                                                                                                                                                                                        |
| Packs of            | 1 pc(s).                                                                                                                                                                                                                                      |
| Net weight          | 0.09                                                                                                                                                                                                                                          |