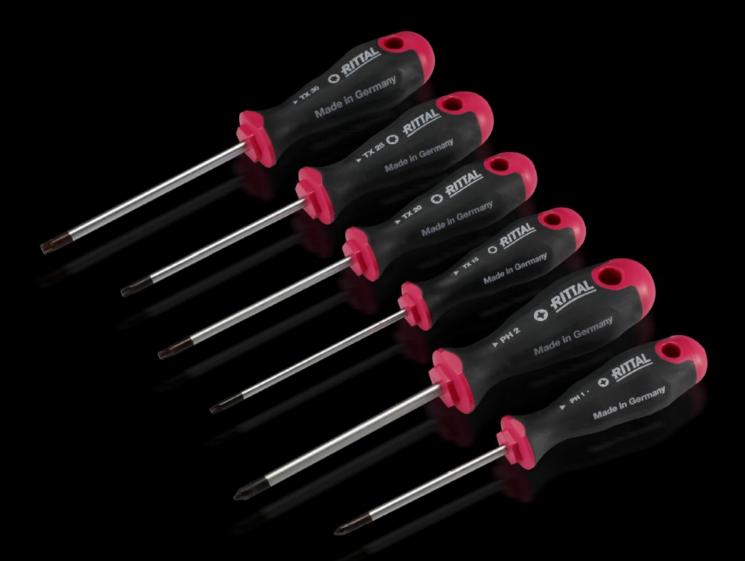

## AS 4052.031 - Screwdrivers uninsulated

Ergonomic screwdriver which adapts perfectly to the hand, thereby minimising the force required.

### Features

| Model No.           | AS 4052.031                                                                                                                                                                                                                                   |
|---------------------|-----------------------------------------------------------------------------------------------------------------------------------------------------------------------------------------------------------------------------------------------|
| Design              | for Phillips-head screws                                                                                                                                                                                                                      |
| Product description | Ergonomic screwdriver which adapts perfectly to the hand, thereby minimising the force required.                                                                                                                                              |
| Benefits            | Handle head with anti-roll protection and clear screw labelling<br>Black coated blade tip to preserve precision and accuracy of fit<br>Optimum interconnection of hand and handle supports higher<br>torques and longer, fatigue-free working |
| Material            | Blade: Chrome-molybdenum-vanadium alloy<br>Handle core: Hard plastic<br>Handle body: Elastic, highly flexible plastic                                                                                                                         |
| Colour              | Handle: Anthracite and Rittal Power Pink                                                                                                                                                                                                      |
| Blade dia.          | 4,5 mm                                                                                                                                                                                                                                        |
| Blade length        | 80 mm                                                                                                                                                                                                                                         |
| Blade tip           | PH 1                                                                                                                                                                                                                                          |
| Handle dia.         | 30 mm                                                                                                                                                                                                                                         |
| Handle length       | 94 mm                                                                                                                                                                                                                                         |
| Packs of            | 1 pc(s).                                                                                                                                                                                                                                      |
| Net weight          | 0.05                                                                                                                                                                                                                                          |