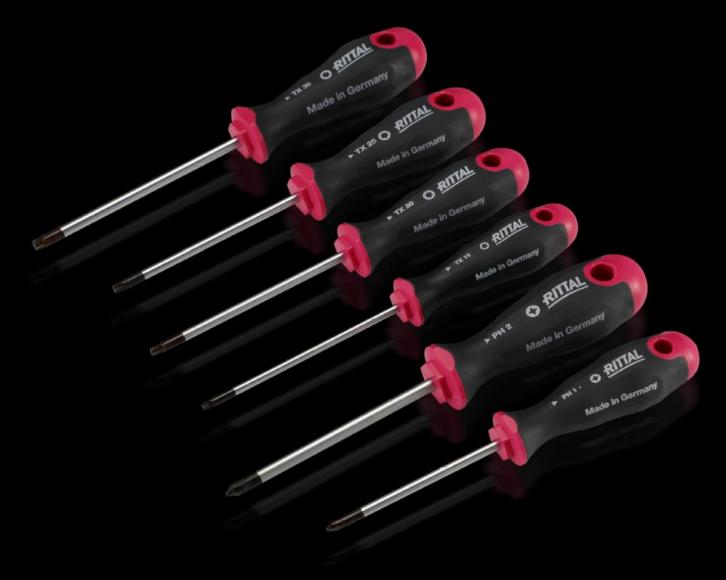

## AS 4052.038 - Screwdrivers uninsulated

Ergonomic screwdriver which adapts perfectly to the hand, thereby minimising the force required.

#### **Features**

| Model No.           | AS 4052.038                                                                                                                                                                                                                                   |
|---------------------|-----------------------------------------------------------------------------------------------------------------------------------------------------------------------------------------------------------------------------------------------|
| Design              | for Phillips-head screws                                                                                                                                                                                                                      |
| Product description | Ergonomic screwdriver which adapts perfectly to the hand, thereby minimising the force required.                                                                                                                                              |
| Benefits            | Handle head with anti-roll protection and clear screw labelling<br>Black coated blade tip to preserve precision and accuracy of fit<br>Optimum interconnection of hand and handle supports higher<br>torques and longer, fatigue-free working |
| Material            | Blade: Chrome-molybdenum-vanadium alloy<br>Handle core: Hard plastic<br>Handle body: Elastic, highly flexible plastic                                                                                                                         |
| Colour              | Handle: Anthracite and Rittal Power Pink                                                                                                                                                                                                      |
| Blade dia.          | 6 mm                                                                                                                                                                                                                                          |
| Blade length        | 25 mm                                                                                                                                                                                                                                         |
| Blade tip           | PH 2                                                                                                                                                                                                                                          |
| Handle dia.         | 21 mm                                                                                                                                                                                                                                         |
| Handle length       | 60 mm                                                                                                                                                                                                                                         |
| Packs of            | 1 pc(s).                                                                                                                                                                                                                                      |
| Net weight          | 0.03                                                                                                                                                                                                                                          |