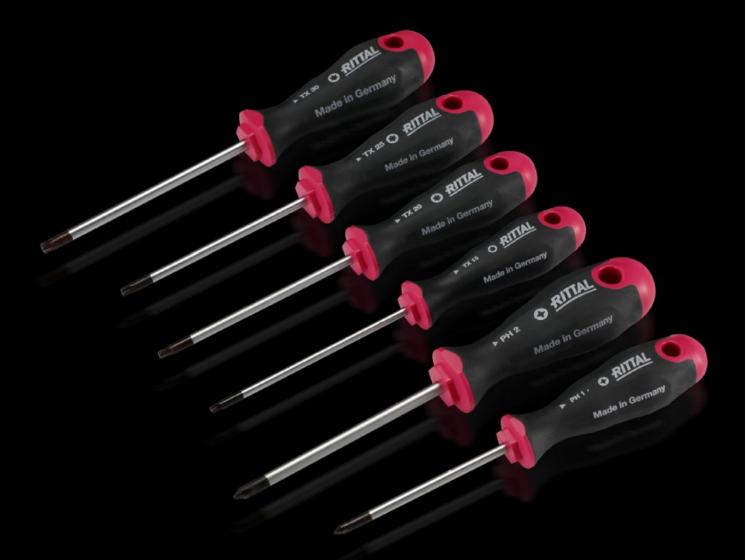

## AS 4052.058 - Screwdrivers uninsulated

Ergonomic screwdriver which adapts perfectly to the hand, thereby minimising the force required.

### Features

| Model No.           | AS 4052.058                                                                                                                                                                                                                                   |
|---------------------|-----------------------------------------------------------------------------------------------------------------------------------------------------------------------------------------------------------------------------------------------|
| Design              | for TX                                                                                                                                                                                                                                        |
| Product description | Ergonomic screwdriver which adapts perfectly to the hand, thereby minimising the force required.                                                                                                                                              |
| Benefits            | Handle head with anti-roll protection and clear screw labelling<br>Black coated blade tip to preserve precision and accuracy of fit<br>Optimum interconnection of hand and handle supports higher<br>torques and longer, fatigue-free working |
| Material            | Blade: Chrome-molybdenum-vanadium alloy<br>Handle core: Hard plastic<br>Handle body: Elastic, highly flexible plastic                                                                                                                         |
| Colour              | Handle: Anthracite and Rittal Power Pink                                                                                                                                                                                                      |
| Blade dia.          | 6 mm                                                                                                                                                                                                                                          |
| Blade length        | 115 mm                                                                                                                                                                                                                                        |
| Blade tip           | TX 30                                                                                                                                                                                                                                         |
| Handle dia.         | 39 mm                                                                                                                                                                                                                                         |
| Handle length       | 112 mm                                                                                                                                                                                                                                        |
| Packs of            | 1 pc(s).                                                                                                                                                                                                                                      |
| Net weight          | 0.1                                                                                                                                                                                                                                           |
|                     |                                                                                                                                                                                                                                               |