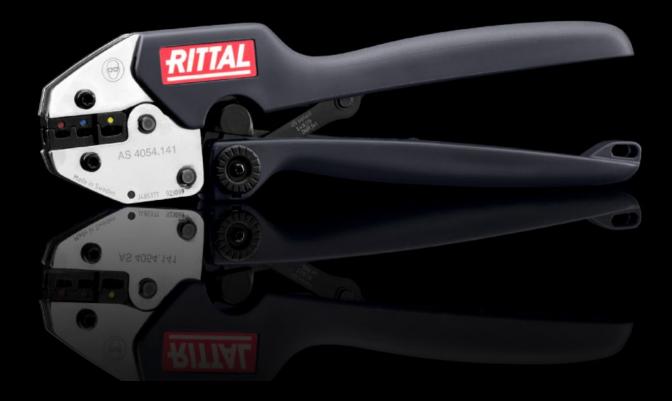

## AS 4054.141 Crimping pliers

State: 16/09/2025 (Source: rittal.com/ro-ro)

## AS 4054.141 - Crimping pliers for ring terminals

For use with insulated ring terminals and connectors

## **Features**

| Model No.             | AS 4054.141                                                                                                                                                               |
|-----------------------|---------------------------------------------------------------------------------------------------------------------------------------------------------------------------|
| Design                | Straight                                                                                                                                                                  |
| Product description   | For use with insulated ring terminals and connectors.                                                                                                                     |
| Benefits              | Clear allocation of cross-sections, thanks to colour coding on the dies Releasable ratchet Releases as soon as the required pressure is reached, to prevent underpressing |
| Material              | High-quality special tool steel                                                                                                                                           |
| Surface finish        | Matt, plated                                                                                                                                                              |
| Colour                | Handle: Anthracite and Rittal Power Pink                                                                                                                                  |
| Compression           | Oval crimp                                                                                                                                                                |
| Dimensions            | Height: 68 mm<br>Length: 256 mm                                                                                                                                           |
| AWG                   | 22 - 10                                                                                                                                                                   |
| For cross-section     | 0.75 - 6 mm²                                                                                                                                                              |
| Packs of              | 1 pc(s).                                                                                                                                                                  |
| Net weight            | 0.64                                                                                                                                                                      |
| Gross weight          | 0.68                                                                                                                                                                      |
| Customs tariff number | 82032000                                                                                                                                                                  |
| EAN                   | 4028177807693                                                                                                                                                             |
| ETIM 9                | EC000168                                                                                                                                                                  |
| ETIM 8                | EC000168                                                                                                                                                                  |
| ECLASS 8.0            | 21043811                                                                                                                                                                  |
|                       |                                                                                                                                                                           |