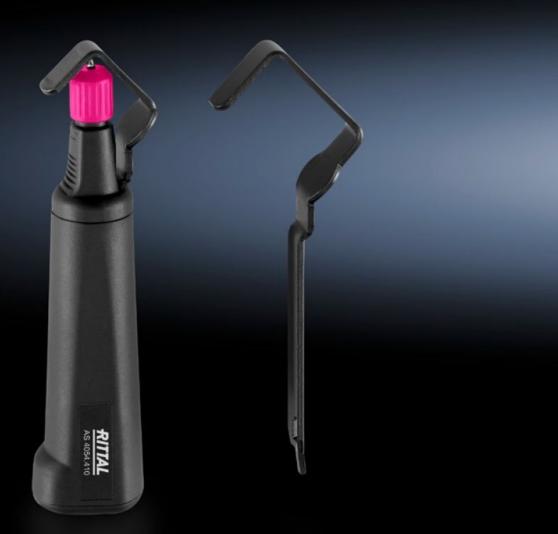

## AS 4054.410 - Stripping tool for cables Ø 4.5 - 40 mm

Cable stripping tool for stripping cables. Vertically hinged blade for creating round, longitudinal and spiral cuts.

## Features

| Model No.             | AS 4054.410                                                                                     |
|-----------------------|-------------------------------------------------------------------------------------------------|
| Product description   | For stripping cables. Vertically hinged blade for creating round, longitudinal and spiral cuts. |
| Colour                | Handle: Anthracite and Rittal Power Pink                                                        |
| Dimensions            | Width: 37 mm<br>Height: 30.5 mm<br>Length: 167 mm                                               |
| For cable diameters   | 4.5 - 40 mm                                                                                     |
| Packs of              | 1 pc(s).                                                                                        |
| Net weight            | 0.18                                                                                            |
| Gross weight          | 0.201                                                                                           |
| Customs tariff number | 82032000                                                                                        |
| EAN                   | 4028177807754                                                                                   |
| ETIM 9                | EC002109                                                                                        |
| ETIM 8                | EC002109                                                                                        |
| ECLASS 8.0            | 21043706                                                                                        |