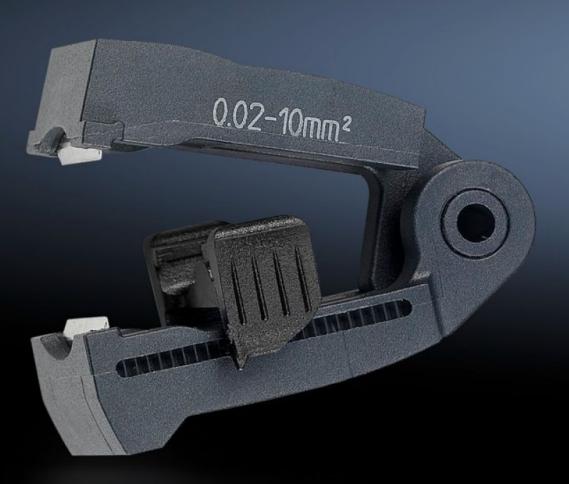

## AS 4054.500 - Spare blades for wire strippers

Interchangeable blade cassettes for cables with different cross-sections. Also suitable for special insulations.

## Features

| Model No.             | AS 4054.500                                                                                                          |
|-----------------------|----------------------------------------------------------------------------------------------------------------------|
| Product description   | Interchangeable blade cassettes for cables with different cross-<br>sections. Also suitable for special insulations. |
| Colour                | Black                                                                                                                |
| To fit Model No.      | 4054.300                                                                                                             |
| For cross-section     | 0.02 - 10 mm²                                                                                                        |
| Packs of              | 1 pc(s).                                                                                                             |
| Net weight            | 0.01                                                                                                                 |
| Gross weight          | 0.015                                                                                                                |
| Customs tariff number | 82032000                                                                                                             |
| EAN                   | 4028177807761                                                                                                        |
| ETIM 9                | EC001509                                                                                                             |
| ETIM 8                | EC001509                                                                                                             |
| ECLASS 8.0            | 21043711                                                                                                             |
|                       |                                                                                                                      |