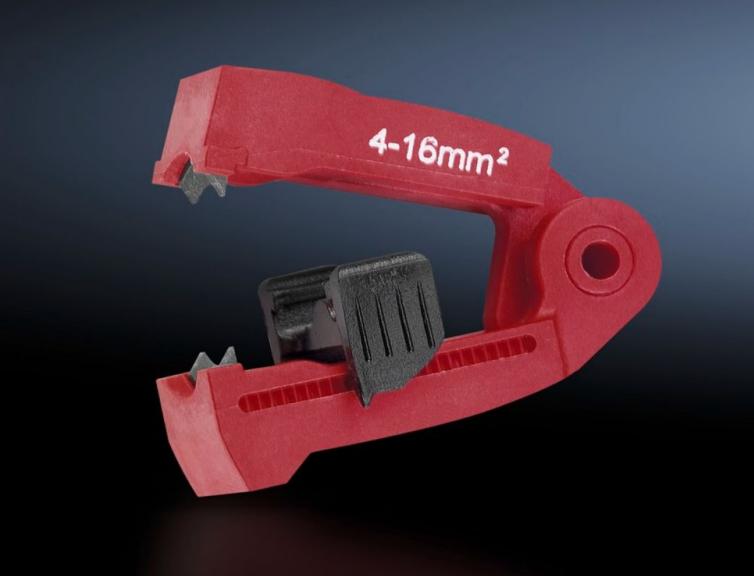

## AS 4054.505 - Spare blades for wire strippers

Interchangeable blade cassettes for cables with different cross-sections. Also suitable for special insulations.

## **Features**

| Model No.             | AS 4054.505                                                                                                          |
|-----------------------|----------------------------------------------------------------------------------------------------------------------|
| Product description   | Interchangeable blade cassettes for cables with different cross-<br>sections. Also suitable for special insulations. |
| Colour                | Red                                                                                                                  |
| To fit Model No.      | 4054.305                                                                                                             |
| For cross-section     | 4 - 16 mm²                                                                                                           |
| Packs of              | 1 pc(s).                                                                                                             |
| Net weight            | 0.01                                                                                                                 |
| Gross weight          | 0.014                                                                                                                |
| Customs tariff number | 82032000                                                                                                             |
| EAN                   | 4028177807778                                                                                                        |
| ETIM 9                | EC001509                                                                                                             |
| ETIM 8                | EC001509                                                                                                             |
| ECLASS 8.0            | 21043711                                                                                                             |