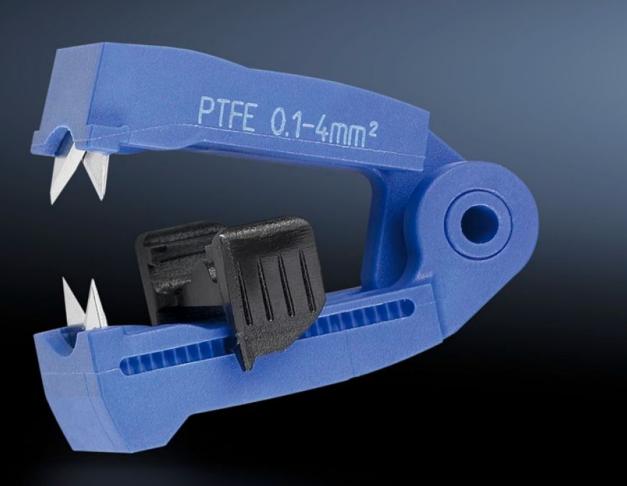

## AS 4054.510 - Spare blades for wire strippers

Interchangeable blade cassettes for cables with different cross-sections. Also suitable for special insulations.

## Features

| Model No.             | AS 4054.510                                                                                                          |
|-----------------------|----------------------------------------------------------------------------------------------------------------------|
| Product description   | Interchangeable blade cassettes for cables with different cross-<br>sections. Also suitable for special insulations. |
| Colour                | Blue                                                                                                                 |
| To fit Model No.      | 4054.310                                                                                                             |
| For cross-section     | 0.1 - 4 mm²                                                                                                          |
| Packs of              | 1 pc(s).                                                                                                             |
| Net weight            | 0.01                                                                                                                 |
| Gross weight          | 0.015                                                                                                                |
| Customs tariff number | 82032000                                                                                                             |
| EAN                   | 4028177807785                                                                                                        |
| ETIM 9                | EC001509                                                                                                             |
| ETIM 8                | EC001509                                                                                                             |
| ECLASS 8.0            | 21043711                                                                                                             |