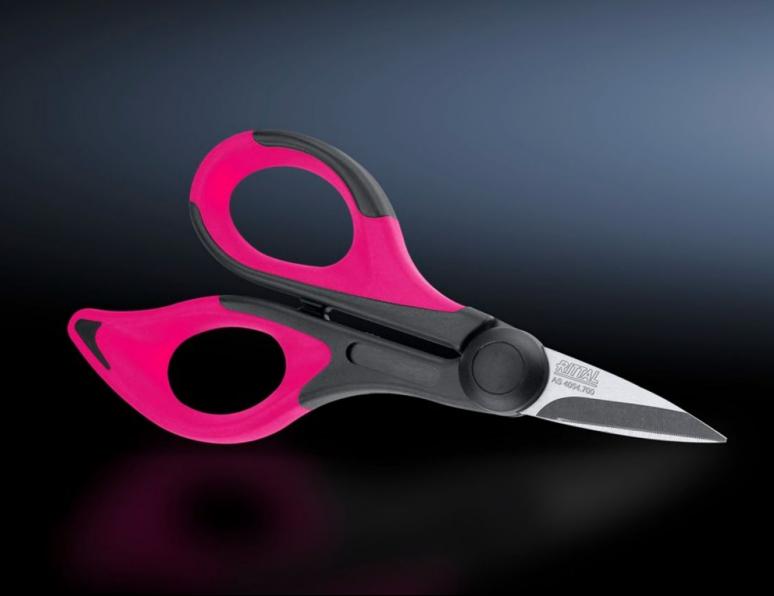

## AS 4054.700 - Electrician's scissors

For cutting copper, aluminium, Kevlar and plastic.

## **Features**

| Model No.             | AS 4054.700                                                            |
|-----------------------|------------------------------------------------------------------------|
| Product description   | For cutting copper, aluminium, Kevlar and plastic.                     |
| Benefits              | High cutting performance thanks to micro-serration in the cutting zone |
|                       | Ergonomically styled handles                                           |
|                       | Two-component handle with anti-slip soft zone                          |
|                       | Adjustable screw joint                                                 |
| Material              | High-quality special tool steel                                        |
| Surface finish        | Brushed                                                                |
| Colour                | Handle: Anthracite and Rittal Power Pink                               |
| Dimensions            | Length: 160 mm                                                         |
| For cable diameters   | 0.1 - 3.7 mm                                                           |
| Packs of              | 1 pc(s).                                                               |
| Net weight            | 0.1                                                                    |
| Gross weight          | 0.107                                                                  |
| Customs tariff number | 82032000                                                               |
| EAN                   | 4028177807846                                                          |
| ETIM 9                | EC000165                                                               |
| ETIM 8                | EC000165                                                               |
| ECLASS 8.0            | 21044719                                                               |
|                       |                                                                        |