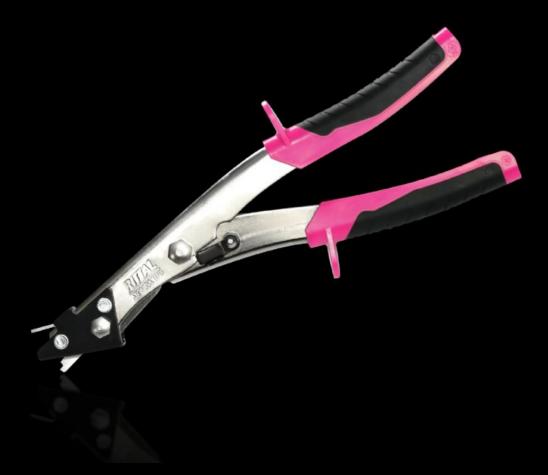

#### AS 4054.870 - Cross member cutter

For cutting through micro webs or sheet steel cross members on Ri4Power interior installation components (for example, compartment dividers) or for cutting thin sheets of sheet steel, aluminium or copper up to 1.2 mm thick.

#### Features

| Model No.           | AS 4054.870                                                                                                                                                                                                                              |
|---------------------|------------------------------------------------------------------------------------------------------------------------------------------------------------------------------------------------------------------------------------------|
| Design              | Straight                                                                                                                                                                                                                                 |
| Product description | For cutting through micro webs or sheet steel cross members on<br>Ri4Power interior installation components (for example,<br>compartment dividers) or for cutting thin sheets of sheet steel,<br>aluminium or copper up to 1.2 mm thick. |
| Benefits            | Cutting of materials without deformation<br>Clean edge cuts, no reworking of the cut section required<br>Easy to use<br>Ergonomically styled handles for fatigue-free, non-slip working                                                  |
| Material            | Tool body: Special tool steel, rolled, oil-hardened                                                                                                                                                                                      |
| Colour              | Handle: Anthracite and Rittal Power Pink                                                                                                                                                                                                 |
| Supply includes     | Cross member cutter including swarf deflector                                                                                                                                                                                            |
|                     |                                                                                                                                                                                                                                          |