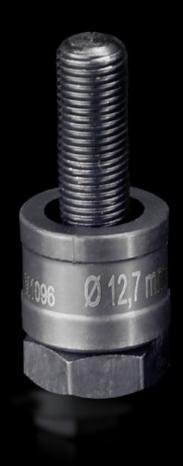

## AS 4055.212 - Hole punch, round for sheet steel

For punching round cut-outs

#### **Features**

| Model No.                                          | AS 4055.212                                                                                                                                  |
|----------------------------------------------------|----------------------------------------------------------------------------------------------------------------------------------------------|
| Design                                             | With 3 cutting points                                                                                                                        |
| Supply includes                                    | Female dies<br>Male dies<br>Tension screw without ball bearing                                                                               |
| Machinable material                                | Sheet steel                                                                                                                                  |
| Maximum machinable material thickness, sheet steel | 2 mm                                                                                                                                         |
| Ø punch                                            | 12,7 mm                                                                                                                                      |
| For threads                                        | M12                                                                                                                                          |
| Note                                               | When operating with wrenches, tension screws with ball bearings should be used. Other sizes, see splitter hole punch, round, stainless steel |
| Suitable for hydraulic bolt order number           | 4055.661                                                                                                                                     |
| Tension screw (Ø x L)                              | 9.5 x 50 mm                                                                                                                                  |
| Hydraulic tension screw Ø                          | 9,5 mm<br>19 mm                                                                                                                              |
| Packs of                                           | 1 pc(s).                                                                                                                                     |
| Net weight                                         | 0.065                                                                                                                                        |
| Gross weight                                       | 0.08                                                                                                                                         |
| Customs tariff number                              | 82073010                                                                                                                                     |
| EAN                                                | 4028177808188                                                                                                                                |
| ETIM 9                                             | EC000156                                                                                                                                     |
| ETIM 8                                             | EC000156                                                                                                                                     |
|                                                    |                                                                                                                                              |