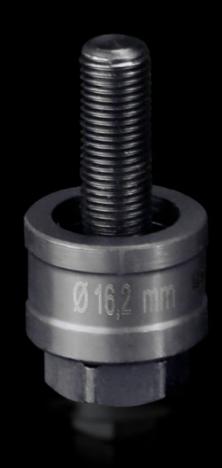

## AS 4055.216 - Hole punch, round for sheet steel

For punching round cut-outs

#### **Features**

| Model No.                                          | AS 4055.216                                                                                                                                  |
|----------------------------------------------------|----------------------------------------------------------------------------------------------------------------------------------------------|
| Design                                             | With 3 cutting points                                                                                                                        |
| Supply includes                                    | Female dies<br>Male dies<br>Tension screw without ball bearing                                                                               |
| Machinable material                                | Sheet steel                                                                                                                                  |
| Maximum machinable material thickness, sheet steel | 2 mm                                                                                                                                         |
| Ø punch                                            | 16,2 mm                                                                                                                                      |
| For threads                                        | M16                                                                                                                                          |
| Note                                               | When operating with wrenches, tension screws with ball bearings should be used. Other sizes, see splitter hole punch, round, stainless steel |
| Suitable for hydraulic bolt order number           | 4055.661                                                                                                                                     |
| Tension screw (Ø x L)                              | 9.5 x 50 mm                                                                                                                                  |
| Hydraulic tension screw Ø                          | 9,5 mm<br>19 mm                                                                                                                              |
| Packs of                                           | 1 pc(s).                                                                                                                                     |
| Net weight                                         | 0.077                                                                                                                                        |
|                                                    |                                                                                                                                              |
| Gross weight                                       | 0.093                                                                                                                                        |
| Gross weight Customs tariff number                 | 0.093<br>82073010                                                                                                                            |
|                                                    |                                                                                                                                              |
| Customs tariff number                              | 82073010                                                                                                                                     |