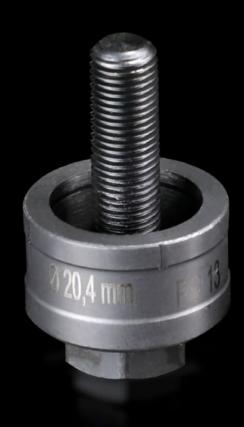

## AS 4055.220 - Hole punch, round for sheet steel

For punching round cut-outs

#### **Features**

| Model No.                                          | AS 4055.220                                                                                                                                  |
|----------------------------------------------------|----------------------------------------------------------------------------------------------------------------------------------------------|
| Design                                             | With 3 cutting points                                                                                                                        |
| Supply includes                                    | Female dies<br>Male dies<br>Tension screw without ball bearing                                                                               |
| Machinable material                                | Sheet steel                                                                                                                                  |
| Maximum machinable material thickness, sheet steel | 2 mm                                                                                                                                         |
| Ø punch                                            | 20,4 mm                                                                                                                                      |
| For threads                                        | M20                                                                                                                                          |
| Note                                               | When operating with wrenches, tension screws with ball bearings should be used. Other sizes, see splitter hole punch, round, stainless steel |
| Suitable for hydraulic bolt order number           | 4055.661                                                                                                                                     |
| Tension screw (Ø x L)                              | 9.5 x 50 mm                                                                                                                                  |
| Hydraulic tension screw Ø                          | 9,5 mm<br>19 mm                                                                                                                              |
| Packs of                                           | 1 pc(s).                                                                                                                                     |
| Net weight                                         | 0.102                                                                                                                                        |
| Gross weight                                       | 0.122                                                                                                                                        |
| Customs tariff number                              | 82073010                                                                                                                                     |
|                                                    |                                                                                                                                              |
| EAN                                                | 4028177808225                                                                                                                                |
| ETIM 9                                             | 4028177808225<br>EC000156                                                                                                                    |