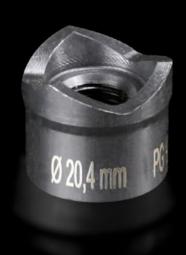

## AS 4055.220 - Hole punch, round for sheet steel

For punching round cut-outs

#### **Features**

| Model No.                                          | AS 4055.220                                                                                                                                  |
|----------------------------------------------------|----------------------------------------------------------------------------------------------------------------------------------------------|
| Design                                             | With 3 cutting points                                                                                                                        |
| Supply includes                                    | Female dies<br>Male dies<br>Tension screw without ball bearing                                                                               |
| Machinable material                                | Sheet steel                                                                                                                                  |
| Maximum machinable material thickness, sheet steel | 2 mm                                                                                                                                         |
| Ø punch                                            | 20,4 mm                                                                                                                                      |
| For threads                                        | M20                                                                                                                                          |
| Note                                               | When operating with wrenches, tension screws with ball bearings should be used. Other sizes, see splitter hole punch, round, stainless steel |
| Suitable for hydraulic bolt order number           | 4055.661                                                                                                                                     |
| Tension screw (Ø x L)                              | 9.5 x 50 mm                                                                                                                                  |
| Hydraulic tension screw Ø                          | 9,5 mm<br>19 mm                                                                                                                              |
| Packs of                                           | 1 pc(s).                                                                                                                                     |
| Net weight                                         | 0.102                                                                                                                                        |
| Gross weight                                       | 0.122                                                                                                                                        |
| Customs tariff number                              | 82073010                                                                                                                                     |
|                                                    |                                                                                                                                              |
| EAN                                                | 4028177808225                                                                                                                                |
| ETIM 9                                             | 4028177808225<br>EC000156                                                                                                                    |