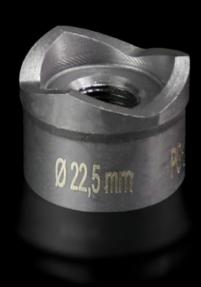

## AS 4055.222 - Hole punch, round for sheet steel

For punching round cut-outs

#### **Features**

| Model No.                                          | AS 4055.222                                                                                                                                  |
|----------------------------------------------------|----------------------------------------------------------------------------------------------------------------------------------------------|
| Design                                             | With 3 cutting points                                                                                                                        |
| Product description                                | For punching round cut-outs. The hole punch is operated with a wrench or hydraulic punch.                                                    |
| Supply includes                                    | Female dies<br>Male dies<br>Tension screw without ball bearing                                                                               |
| Machinable material                                | Sheet steel                                                                                                                                  |
| Maximum machinable material thickness, sheet steel | 2 mm                                                                                                                                         |
| Ø punch                                            | 22,5 mm                                                                                                                                      |
| Note                                               | When operating with wrenches, tension screws with ball bearings should be used. Other sizes, see splitter hole punch, round, stainless steel |
| Suitable for hydraulic bolt order number           | 4055.661                                                                                                                                     |
| Tension screw (Ø x L)                              | 9.5 x 50 mm                                                                                                                                  |
| Hydraulic tension screw Ø                          | 9,5 mm<br>19 mm                                                                                                                              |
| Packs of                                           | 1 pc(s).                                                                                                                                     |
| Net weight                                         | 0.113                                                                                                                                        |
| Gross weight                                       | 0.133                                                                                                                                        |
| Customs tariff number                              | 82073010                                                                                                                                     |
| EAN                                                | 4028177808232                                                                                                                                |
| ETIM 9                                             | EC000156                                                                                                                                     |
|                                                    |                                                                                                                                              |