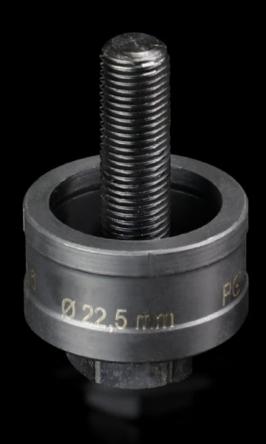

## AS 4055.222 - Hole punch, round for sheet steel

For punching round cut-outs

#### **Features**

| Model No.                                          | AS 4055.222                                                                                                                                  |
|----------------------------------------------------|----------------------------------------------------------------------------------------------------------------------------------------------|
| Design                                             | With 3 cutting points                                                                                                                        |
| Product description                                | For punching round cut-outs. The hole punch is operated with a wrench or hydraulic punch.                                                    |
| Supply includes                                    | Female dies<br>Male dies<br>Tension screw without ball bearing                                                                               |
| Machinable material                                | Sheet steel                                                                                                                                  |
| Maximum machinable material thickness, sheet steel | 2 mm                                                                                                                                         |
| Ø punch                                            | 22,5 mm                                                                                                                                      |
| Note                                               | When operating with wrenches, tension screws with ball bearings should be used. Other sizes, see splitter hole punch, round, stainless steel |
| Suitable for hydraulic bolt order number           | 4055.661                                                                                                                                     |
| Tension screw (Ø x L)                              | 9.5 x 50 mm                                                                                                                                  |
| Hydraulic tension screw Ø                          | 9,5 mm<br>19 mm                                                                                                                              |
| Packs of                                           | 1 pc(s).                                                                                                                                     |
| Net weight                                         | 0.113                                                                                                                                        |
| Gross weight                                       | 0.133                                                                                                                                        |
| Customs tariff number                              | 82073010                                                                                                                                     |
| EAN                                                | 4028177808232                                                                                                                                |
| ETIM 9                                             | EC000156                                                                                                                                     |
|                                                    |                                                                                                                                              |