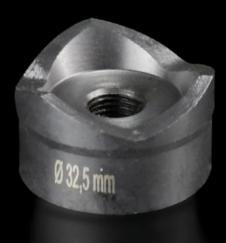

## AS 4055.232 - Hole punch, round for sheet steel

For punching round cut-outs

## Features

| Model No.                                          | AS 4055.232                                                                                                                                        |
|----------------------------------------------------|----------------------------------------------------------------------------------------------------------------------------------------------------|
| Design                                             | With 3 cutting points                                                                                                                              |
| Supply includes                                    | Female dies<br>Male dies<br>Tension screw without ball bearing                                                                                     |
| Machinable material                                | Sheet steel                                                                                                                                        |
| Maximum machinable material thickness, sheet steel | 2 mm                                                                                                                                               |
| Ø punch                                            | 32,5 mm                                                                                                                                            |
| For threads                                        | M32                                                                                                                                                |
| Note                                               | When operating with wrenches, tension screws with ball bearings<br>should be used.<br>Other sizes, see splitter hole punch, round, stainless steel |
| Suitable for hydraulic bolt order<br>number        | 4055.661                                                                                                                                           |
| Tension screw (Ø x L)                              | 9.5 x 50 mm                                                                                                                                        |
| Hydraulic tension screw Ø                          | 9,5 mm<br>19 mm                                                                                                                                    |
| Packs of                                           | 1 pc(s).                                                                                                                                           |
| Net weight                                         | 0.219                                                                                                                                              |
| Gross weight                                       | 0.242                                                                                                                                              |
| Customs tariff number                              | 82073010                                                                                                                                           |
| EAN                                                | 4028177808270                                                                                                                                      |
| ETIM 9                                             | EC000156                                                                                                                                           |
| ETIM 8                                             | EC000156                                                                                                                                           |
|                                                    |                                                                                                                                                    |