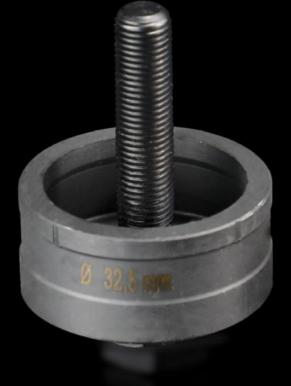

## AS 4055.232 - Hole punch, round for sheet steel

For punching round cut-outs

## Features

| Model No.                                          | AS 4055.232                                                                                                                                        |
|----------------------------------------------------|----------------------------------------------------------------------------------------------------------------------------------------------------|
| Design                                             | With 3 cutting points                                                                                                                              |
| Supply includes                                    | Female dies<br>Male dies<br>Tension screw without ball bearing                                                                                     |
| Machinable material                                | Sheet steel                                                                                                                                        |
| Maximum machinable material thickness, sheet steel | 2 mm                                                                                                                                               |
| Ø punch                                            | 32,5 mm                                                                                                                                            |
| For threads                                        | M32                                                                                                                                                |
| Note                                               | When operating with wrenches, tension screws with ball bearings<br>should be used.<br>Other sizes, see splitter hole punch, round, stainless steel |
| Suitable for hydraulic bolt order<br>number        | 4055.661                                                                                                                                           |
| Tension screw (Ø x L)                              | 9.5 x 50 mm                                                                                                                                        |
| Hydraulic tension screw Ø                          | 9,5 mm<br>19 mm                                                                                                                                    |
| Packs of                                           | 1 pc(s).                                                                                                                                           |
| Net weight                                         | 0.219                                                                                                                                              |
| Gross weight                                       | 0.242                                                                                                                                              |
| Customs tariff number                              | 82073010                                                                                                                                           |
| EAN                                                | 4028177808270                                                                                                                                      |
| ETIM 9                                             | EC000156                                                                                                                                           |
| ETIM 8                                             | EC000156                                                                                                                                           |
|                                                    |                                                                                                                                                    |