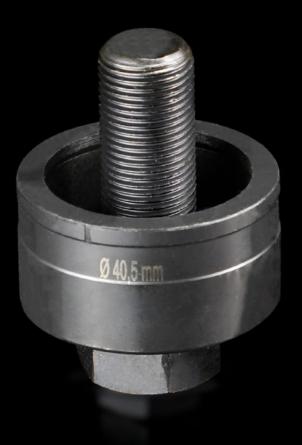

## AS 4055.240 - Hole punch, round for sheet steel

For punching round cut-outs

## Features

| Model No.                                          | AS 4055.240                                                                                                                                        |
|----------------------------------------------------|----------------------------------------------------------------------------------------------------------------------------------------------------|
| Design                                             | With 3 cutting points                                                                                                                              |
| Supply includes                                    | Female dies<br>Male dies<br>Tension screw without ball bearing                                                                                     |
| Machinable material                                | Sheet steel                                                                                                                                        |
| Maximum machinable material thickness, sheet steel | 3 mm                                                                                                                                               |
| Ø punch                                            | 40,5 mm                                                                                                                                            |
| For threads                                        | M40                                                                                                                                                |
| Note                                               | When operating with wrenches, tension screws with ball bearings<br>should be used.<br>Other sizes, see splitter hole punch, round, stainless steel |
| Suitable for hydraulic bolt order<br>number        | 4055.663                                                                                                                                           |
| Tension screw (Ø x L)                              | 19 x 55 mm                                                                                                                                         |
| Hydraulic tension screw Ø                          | 19 mm                                                                                                                                              |
| Packs of                                           | 1 pc(s).                                                                                                                                           |
| Net weight                                         | 0.522                                                                                                                                              |
| Gross weight                                       | 0.554                                                                                                                                              |
| Customs tariff number                              | 82073010                                                                                                                                           |
| EAN                                                | 4028177808300                                                                                                                                      |
| ETIM 9                                             | EC000156                                                                                                                                           |
| ETIM 8                                             | EC000156                                                                                                                                           |
|                                                    |                                                                                                                                                    |