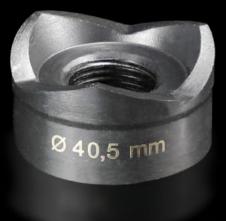

## AS 4055.240 - Hole punch, round for sheet steel

For punching round cut-outs

## Features

| Model No.                                          | AS 4055.240                                                                                                                                        |
|----------------------------------------------------|----------------------------------------------------------------------------------------------------------------------------------------------------|
| Design                                             | With 3 cutting points                                                                                                                              |
| Supply includes                                    | Female dies<br>Male dies<br>Tension screw without ball bearing                                                                                     |
| Machinable material                                | Sheet steel                                                                                                                                        |
| Maximum machinable material thickness, sheet steel | 3 mm                                                                                                                                               |
| Ø punch                                            | 40,5 mm                                                                                                                                            |
| For threads                                        | M40                                                                                                                                                |
| Note                                               | When operating with wrenches, tension screws with ball bearings<br>should be used.<br>Other sizes, see splitter hole punch, round, stainless steel |
| Suitable for hydraulic bolt order<br>number        | 4055.663                                                                                                                                           |
| Tension screw (Ø x L)                              | 19 x 55 mm                                                                                                                                         |
| Hydraulic tension screw Ø                          | 19 mm                                                                                                                                              |
| Packs of                                           | 1 pc(s).                                                                                                                                           |
| Net weight                                         | 0.522                                                                                                                                              |
| Gross weight                                       | 0.554                                                                                                                                              |
| Customs tariff number                              | 82073010                                                                                                                                           |
| EAN                                                | 4028177808300                                                                                                                                      |
| ETIM 9                                             | EC000156                                                                                                                                           |
| ETIM 8                                             | EC000156                                                                                                                                           |
|                                                    |                                                                                                                                                    |