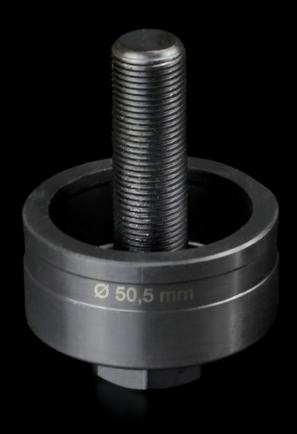

## AS 4055.250 - Hole punch, round for sheet steel

For punching round cut-outs

#### **Features**

| Model No.                                          | AS 4055.250                                                                                                                                  |
|----------------------------------------------------|----------------------------------------------------------------------------------------------------------------------------------------------|
| Design                                             | With 3 cutting points                                                                                                                        |
| Product description                                | For punching round cut-outs. The hole punch is operated with a wrench or hydraulic punch.                                                    |
| Supply includes                                    | Female dies<br>Male dies<br>Tension screw without ball bearing                                                                               |
| Machinable material                                | Sheet steel                                                                                                                                  |
| Maximum machinable material thickness, sheet steel | 3 mm                                                                                                                                         |
| Ø punch                                            | 50,5 mm                                                                                                                                      |
| For threads                                        | M50                                                                                                                                          |
| Note                                               | When operating with wrenches, tension screws with ball bearings should be used. Other sizes, see splitter hole punch, round, stainless steel |
| Suitable for hydraulic bolt order number           | 4055.663                                                                                                                                     |
| Tension screw (Ø x L)                              | 19 x 75 mm                                                                                                                                   |
| Hydraulic tension screw Ø                          | 19 mm                                                                                                                                        |
| Packs of                                           | 1 pc(s).                                                                                                                                     |
| Net weight                                         | 0.823                                                                                                                                        |
| Gross weight                                       | 0.897                                                                                                                                        |
| Customs tariff number                              | 82073010                                                                                                                                     |
| EAN                                                | 4028177808348                                                                                                                                |
| ETIM 9                                             | EC000156                                                                                                                                     |