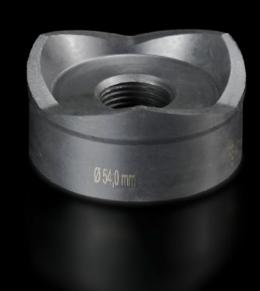

# AS 4055.254 - Hole punch, round for sheet steel

For punching round cut-outs

#### **Features**

| Model No.                                          | AS 4055.254                                                                                                                                  |
|----------------------------------------------------|----------------------------------------------------------------------------------------------------------------------------------------------|
| Design                                             | With 3 cutting points                                                                                                                        |
| Product description                                | For punching round cut-outs. The hole punch is operated with a wrench or hydraulic punch.                                                    |
| Supply includes                                    | Female dies<br>Male dies<br>Tension screw without ball bearing                                                                               |
| Machinable material                                | Sheet steel                                                                                                                                  |
| Maximum machinable material thickness, sheet steel | 3 mm                                                                                                                                         |
| Ø punch                                            | 54 mm                                                                                                                                        |
| Note                                               | When operating with wrenches, tension screws with ball bearings should be used. Other sizes, see splitter hole punch, round, stainless steel |
| Suitable for hydraulic bolt order number           | 4055.663                                                                                                                                     |
| Tension screw (Ø x L)                              | 19 x 75 mm                                                                                                                                   |
| Hydraulic tension screw Ø                          | 19 mm                                                                                                                                        |
| Packs of                                           | 1 pc(s).                                                                                                                                     |
| Net weight                                         | 0.874                                                                                                                                        |
| Gross weight                                       | 0.948                                                                                                                                        |
| Customs tariff number                              | 82073010                                                                                                                                     |
| EAN                                                | 4028177808355                                                                                                                                |
| ETIM 9                                             | EC000156                                                                                                                                     |
|                                                    |                                                                                                                                              |