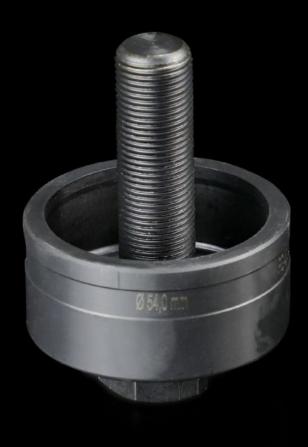

# AS 4055.254 - Hole punch, round for sheet steel

For punching round cut-outs

#### **Features**

| Model No.                                          | AS 4055.254                                                                                                                                  |
|----------------------------------------------------|----------------------------------------------------------------------------------------------------------------------------------------------|
| Design                                             | With 3 cutting points                                                                                                                        |
| Product description                                | For punching round cut-outs. The hole punch is operated with a wrench or hydraulic punch.                                                    |
| Supply includes                                    | Female dies<br>Male dies<br>Tension screw without ball bearing                                                                               |
| Machinable material                                | Sheet steel                                                                                                                                  |
| Maximum machinable material thickness, sheet steel | 3 mm                                                                                                                                         |
| Ø punch                                            | 54 mm                                                                                                                                        |
| Note                                               | When operating with wrenches, tension screws with ball bearings should be used. Other sizes, see splitter hole punch, round, stainless steel |
| Suitable for hydraulic bolt order number           | 4055.663                                                                                                                                     |
| Tension screw (Ø x L)                              | 19 x 75 mm                                                                                                                                   |
| Hydraulic tension screw Ø                          | 19 mm                                                                                                                                        |
| Packs of                                           | 1 pc(s).                                                                                                                                     |
| Net weight                                         | 0.874                                                                                                                                        |
| Gross weight                                       | 0.948                                                                                                                                        |
| Customs tariff number                              | 82073010                                                                                                                                     |
| EAN                                                | 4028177808355                                                                                                                                |
| ETIM 9                                             | EC000156                                                                                                                                     |
|                                                    |                                                                                                                                              |