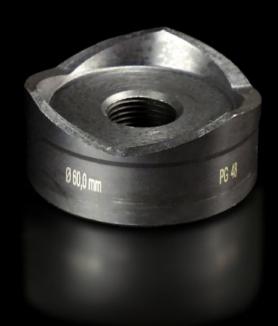

## AS 4055.260 - Hole punch, round for sheet steel

For punching round cut-outs

#### **Features**

| Model No.                                          | AS 4055.260                                                                                                                                  |
|----------------------------------------------------|----------------------------------------------------------------------------------------------------------------------------------------------|
| Design                                             | With 3 cutting points                                                                                                                        |
| Product description                                | For punching round cut-outs. The hole punch is operated with a wrench or hydraulic punch.                                                    |
| Supply includes                                    | Female dies<br>Male dies<br>Tension screw without ball bearing                                                                               |
| Machinable material                                | Sheet steel                                                                                                                                  |
| Maximum machinable material thickness, sheet steel | 3 mm                                                                                                                                         |
| Ø punch                                            | 60 mm                                                                                                                                        |
| Note                                               | When operating with wrenches, tension screws with ball bearings should be used. Other sizes, see splitter hole punch, round, stainless steel |
| Suitable for hydraulic bolt order number           | 4055.663                                                                                                                                     |
| Tension screw (Ø x L)                              | 19 x 75 mm                                                                                                                                   |
| Hydraulic tension screw Ø                          | 19 mm                                                                                                                                        |
| Packs of                                           | 1 pc(s).                                                                                                                                     |
| Net weight                                         | 1.097                                                                                                                                        |
| Gross weight                                       | 1.17                                                                                                                                         |
| Customs tariff number                              | 82073010                                                                                                                                     |
| EAN                                                | 4028177808362                                                                                                                                |
| ETIM 9                                             | EC000156                                                                                                                                     |
| ETIM 8                                             | EC000156                                                                                                                                     |