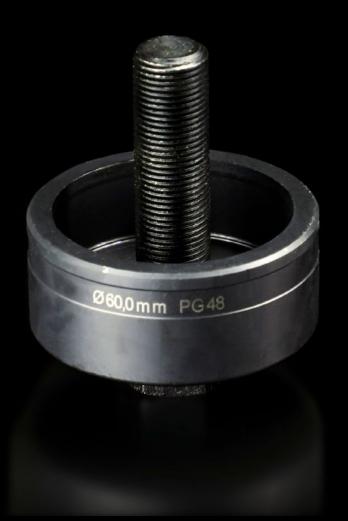

## AS 4055.260 - Hole punch, round for sheet steel

For punching round cut-outs

#### **Features**

| Model No.                                          | AS 4055.260                                                                                                                                  |
|----------------------------------------------------|----------------------------------------------------------------------------------------------------------------------------------------------|
| Design                                             | With 3 cutting points                                                                                                                        |
| Product description                                | For punching round cut-outs. The hole punch is operated with a wrench or hydraulic punch.                                                    |
| Supply includes                                    | Female dies<br>Male dies<br>Tension screw without ball bearing                                                                               |
| Machinable material                                | Sheet steel                                                                                                                                  |
| Maximum machinable material thickness, sheet steel | 3 mm                                                                                                                                         |
| Ø punch                                            | 60 mm                                                                                                                                        |
| Note                                               | When operating with wrenches, tension screws with ball bearings should be used. Other sizes, see splitter hole punch, round, stainless steel |
| Suitable for hydraulic bolt order number           | 4055.663                                                                                                                                     |
| Tension screw (Ø x L)                              | 19 x 75 mm                                                                                                                                   |
| Hydraulic tension screw Ø                          | 19 mm                                                                                                                                        |
| Packs of                                           | 1 pc(s).                                                                                                                                     |
| Net weight                                         | 1.097                                                                                                                                        |
| Gross weight                                       | 1.17                                                                                                                                         |
| Customs tariff number                              | 82073010                                                                                                                                     |
| EAN                                                | 4028177808362                                                                                                                                |
| ETIM 9                                             | EC000156                                                                                                                                     |
| ETIM 8                                             | EC000156                                                                                                                                     |