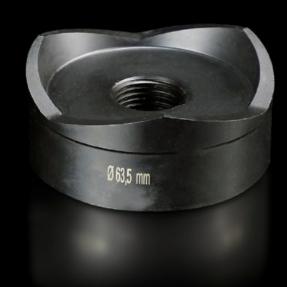

## AS 4055.263 - Hole punch, round for sheet steel

For punching round cut-outs

#### **Features**

| Model No.                                          | AS 4055.263                                                                                                                                  |
|----------------------------------------------------|----------------------------------------------------------------------------------------------------------------------------------------------|
| Design                                             | With 3 cutting points                                                                                                                        |
| Product description                                | For punching round cut-outs. The hole punch is operated with a wrench or hydraulic punch.                                                    |
| Supply includes                                    | Female dies<br>Male dies<br>Tension screw without ball bearing                                                                               |
| Machinable material                                | Sheet steel                                                                                                                                  |
| Maximum machinable material thickness, sheet steel | 3 mm                                                                                                                                         |
| Ø punch                                            | 63,5 mm                                                                                                                                      |
| For threads                                        | M63                                                                                                                                          |
| Note                                               | When operating with wrenches, tension screws with ball bearings should be used. Other sizes, see splitter hole punch, round, stainless steel |
| Suitable for hydraulic bolt order number           | 4055.663                                                                                                                                     |
| Tension screw (Ø x L)                              | 19 x 75 mm                                                                                                                                   |
| Hydraulic tension screw Ø                          | 19 mm                                                                                                                                        |
| Packs of                                           | 1 pc(s).                                                                                                                                     |
| Net weight                                         | 1.175                                                                                                                                        |
| Gross weight                                       | 1.249                                                                                                                                        |
| Customs tariff number                              | 82073010                                                                                                                                     |
| EAN                                                | 4028177808386                                                                                                                                |
| ETIM 9                                             | EC000156                                                                                                                                     |