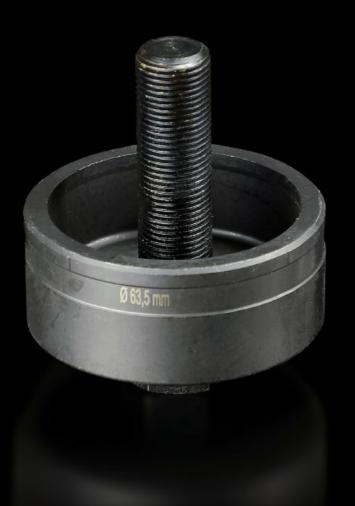

## AS 4055.263 - Hole punch, round for sheet steel

For punching round cut-outs

#### **Features**

| Model No.                                          | AS 4055.263                                                                                                                                  |
|----------------------------------------------------|----------------------------------------------------------------------------------------------------------------------------------------------|
| Design                                             | With 3 cutting points                                                                                                                        |
| Product description                                | For punching round cut-outs. The hole punch is operated with a wrench or hydraulic punch.                                                    |
| Supply includes                                    | Female dies<br>Male dies<br>Tension screw without ball bearing                                                                               |
| Machinable material                                | Sheet steel                                                                                                                                  |
| Maximum machinable material thickness, sheet steel | 3 mm                                                                                                                                         |
| Ø punch                                            | 63,5 mm                                                                                                                                      |
| For threads                                        | M63                                                                                                                                          |
| Note                                               | When operating with wrenches, tension screws with ball bearings should be used. Other sizes, see splitter hole punch, round, stainless steel |
| Suitable for hydraulic bolt order number           | 4055.663                                                                                                                                     |
| Tension screw (Ø x L)                              | 19 x 75 mm                                                                                                                                   |
| Hydraulic tension screw Ø                          | 19 mm                                                                                                                                        |
| Packs of                                           | 1 pc(s).                                                                                                                                     |
| Net weight                                         | 1.175                                                                                                                                        |
| Gross weight                                       | 1.249                                                                                                                                        |
| Customs tariff number                              | 82073010                                                                                                                                     |
| EAN                                                | 4028177808386                                                                                                                                |
| ETIM 9                                             | EC000156                                                                                                                                     |