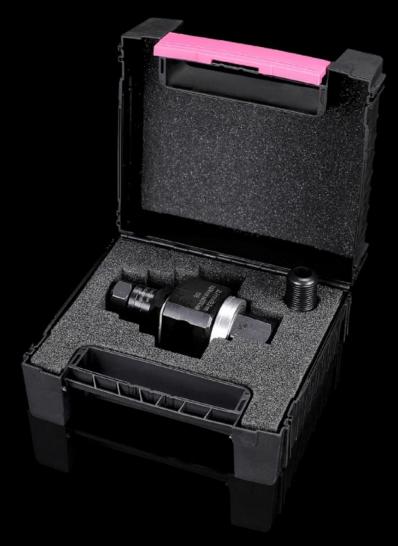

## AS 4055.322 - Hole punch, square for sheet steel

For punching square cut-outs

#### **Features**

| Model No.                                          | AS 4055.322                                                                                                     |
|----------------------------------------------------|-----------------------------------------------------------------------------------------------------------------|
| Product description                                | For punching square cut-outs. The hole punch is operated with a hydraulic punch.                                |
| Benefits                                           | With side ejector for the waste<br>No jamming of the die                                                        |
| Supply includes                                    | Female dies Male dies Tension bolts Lock nut Plastic case Pressure nut with ball bearing Adaptor for hydraulics |
| Machinable material                                | Sheet steel                                                                                                     |
| Maximum machinable material thickness, sheet steel | 2 mm                                                                                                            |
| Hydraulic operation                                | Yes                                                                                                             |
| Manual operation                                   | Yes                                                                                                             |
| □ punch     □                                      | 22.2 x 22.2 mm                                                                                                  |
| Dimensions                                         | Width: 22.2 mm                                                                                                  |
| Packs of                                           | 1 pc(s).                                                                                                        |
| Net weight                                         | 0.7                                                                                                             |
| Gross weight                                       | 0.738                                                                                                           |
| Customs tariff number                              | 82073010                                                                                                        |
| EAN                                                | 4028177808393                                                                                                   |
| ETIM 9                                             | EC000156                                                                                                        |
| ETIM 8                                             | EC000156                                                                                                        |
|                                                    |                                                                                                                 |