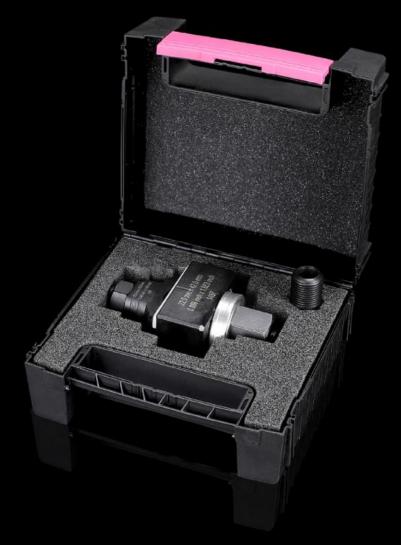

## AS 4055.401 - Hole punch, rectangular for sheet steel

For punching rectangular cut-outs

## **Features**

| Model No.                                          | AS 4055.401                                                                                     |
|----------------------------------------------------|-------------------------------------------------------------------------------------------------|
| Product description                                | For punching rectangular cut-outs. The hole punch is operated with a wrench or hydraulic punch. |
| Benefits                                           | With side ejector for the waste<br>No jamming of the die                                        |
| Supply includes                                    | Female dies<br>Male dies<br>Tension bolts                                                       |
|                                                    | Lock nut Plastic case Pressure nut with ball bearing Adaptor for hydraulics                     |
| Machinable material                                | Sheet steel                                                                                     |
| Maximum machinable material thickness, sheet steel | 2 mm                                                                                            |
| Hydraulic operation                                | Yes                                                                                             |
| Manual operation                                   | Yes                                                                                             |
| □ punch   □                                        | 22 x 42 mm                                                                                      |
| Packs of                                           | 1 pc(s).                                                                                        |
| Net weight                                         | 0.731                                                                                           |
| Gross weight                                       | 0.909                                                                                           |
| Customs tariff number                              | 82073010                                                                                        |
| EAN                                                | 4028177808461                                                                                   |
| ETIM 9                                             | EC000156                                                                                        |
| ETIM 8                                             | EC000156                                                                                        |
| ECLASS 8.0                                         | 21049047                                                                                        |
|                                                    |                                                                                                 |