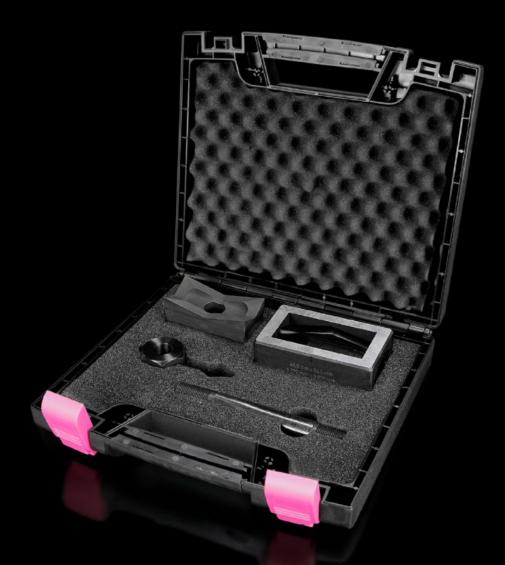

## AS 4055.402 - Hole punch, rectangular for sheet steel

For punching rectangular cut-outs

## Features

| Model No.                                          | AS 4055.402                                                                                     |
|----------------------------------------------------|-------------------------------------------------------------------------------------------------|
| Product description                                | For punching rectangular cut-outs. The hole punch is operated with a wrench or hydraulic punch. |
| Benefits                                           | With side ejector for the waste                                                                 |
|                                                    | No jamming of the die                                                                           |
| Supply includes                                    | Female dies                                                                                     |
|                                                    | Male dies                                                                                       |
|                                                    | Tension bolts                                                                                   |
|                                                    | Lock nut                                                                                        |
|                                                    | Plastic case                                                                                    |
| Machinable material                                | Sheet steel                                                                                     |
| Maximum machinable material thickness, sheet steel | 2 mm                                                                                            |
| Hydraulic operation                                | Yes                                                                                             |
| 🛛 punch                                            | 45 x 92 mm                                                                                      |
| Packs of                                           | 1 pc(s).                                                                                        |
| Net weight                                         | 4.3                                                                                             |
| Gross weight                                       | 4.346                                                                                           |
| Customs tariff number                              | 82073010                                                                                        |
| EAN                                                | 4028177808478                                                                                   |
| ETIM 9                                             | EC000156                                                                                        |
| ETIM 8                                             | EC000156                                                                                        |
| ECLASS 8.0                                         | 21049047                                                                                        |
|                                                    |                                                                                                 |