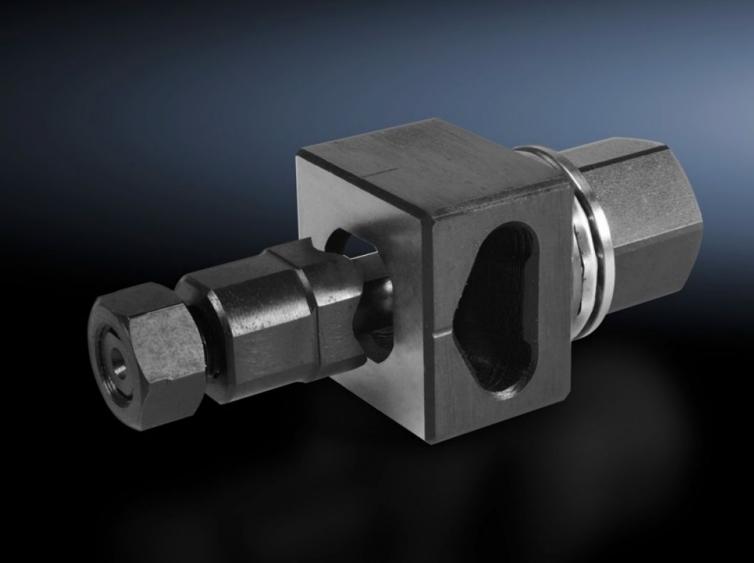

## AS 4055.441 - Hole punch, special contour for sheet steel

For punching cut-outs with a special contour

## **Features**

| Model No.                                          | AS 4055.441                                                                                                     |
|----------------------------------------------------|-----------------------------------------------------------------------------------------------------------------|
| Design                                             | Flattened to 20.1 mm on 4 sides                                                                                 |
| Product description                                | For punching cut-outs with a special contour. The hole punch is operated with a wrench or hydraulic punch.      |
| Benefits                                           | With side ejector for the waste<br>No jamming of the die                                                        |
| Supply includes                                    | Female dies Male dies Tension bolts Lock nut Pressure nut with ball bearing Adaptor for hydraulics Plastic case |
| Machinable material                                | Sheet steel                                                                                                     |
| Maximum machinable material thickness, sheet steel | 2 mm                                                                                                            |
| Ø punch                                            | 22,5 mm                                                                                                         |
| Packs of                                           | 1 pc(s).                                                                                                        |
| Net weight                                         | 0.723                                                                                                           |
| Gross weight                                       | 0.753                                                                                                           |
| Customs tariff number                              | 82073010                                                                                                        |
| EAN                                                | 4028177808508                                                                                                   |
| ETIM 9                                             | EC000156                                                                                                        |
| ETIM 8                                             | EC000156                                                                                                        |
| ECLASS 8.0                                         | 21049047                                                                                                        |
|                                                    |                                                                                                                 |