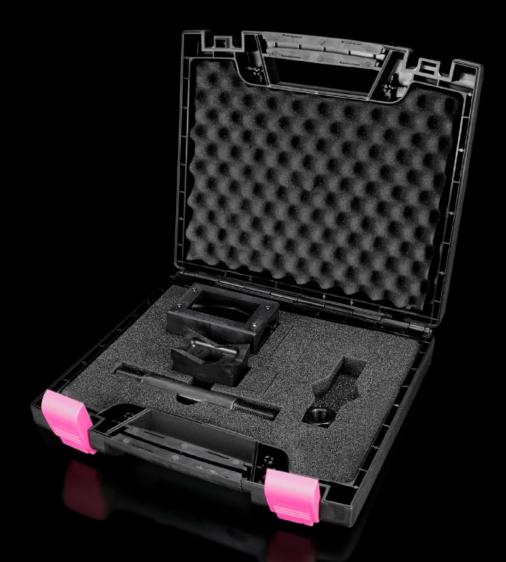

## AS 4055.461 - Hole punch, heavy connectors for sheet steel

For punching rectangular cut-outs for connectors

## Features

| Model No.                                          | AS 4055.461                                                                                                            |
|----------------------------------------------------|------------------------------------------------------------------------------------------------------------------------|
| Product description                                | For punching rectangular cut-outs for connectors. The hole punch is operated with a hydraulic punch.                   |
| Benefits                                           | With side ejector for the waste                                                                                        |
|                                                    | No jamming of the die                                                                                                  |
|                                                    | When the die and stamp are compressed, the mounting holes for<br>connectors are marked on the metal sheet between them |
|                                                    |                                                                                                                        |
| Supply includes                                    | Female dies                                                                                                            |
|                                                    | Male dies                                                                                                              |
|                                                    | Tension bolts                                                                                                          |
|                                                    | Lock nut                                                                                                               |
| Machinable material                                | Sheet steel                                                                                                            |
| Maximum machinable material thickness, sheet steel | 2 mm                                                                                                                   |
| 🛛 punch                                            | 36 x 65 mm                                                                                                             |
| Packs of                                           | 1 pc(s).                                                                                                               |
| Net weight                                         | 2.323                                                                                                                  |
| Gross weight                                       | 3.171                                                                                                                  |
| Customs tariff number                              | 82073010                                                                                                               |
| EAN                                                | 4028177808522                                                                                                          |
| ETIM 9                                             | EC000156                                                                                                               |
| ETIM 8                                             | EC000156                                                                                                               |
| ECLASS 8.0                                         | 21049047                                                                                                               |
|                                                    |                                                                                                                        |