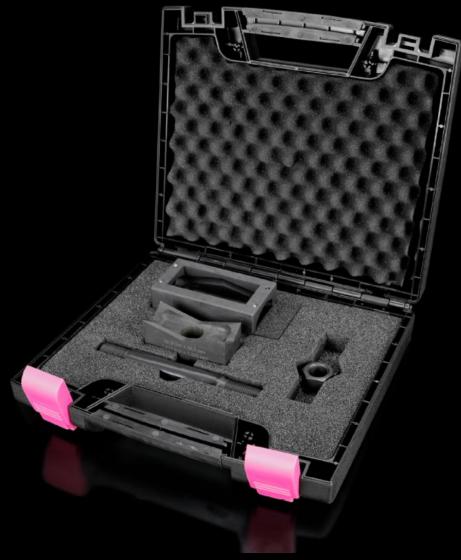

## AS 4055.463 - Hole punch, heavy connectors for sheet steel

For punching rectangular cut-outs for connectors

## **Features**

| Model No.                                          | AS 4055.463                                                                                                                               |
|----------------------------------------------------|-------------------------------------------------------------------------------------------------------------------------------------------|
| Product description                                | For punching rectangular cut-outs for connectors. The hole punch is operated with a hydraulic punch.                                      |
| Benefits                                           | With side ejector for the waste                                                                                                           |
|                                                    | No jamming of the die When the die and stamp are compressed, the mounting holes for connectors are marked on the metal sheet between them |
| Supply includes                                    | Female dies                                                                                                                               |
|                                                    | Male dies                                                                                                                                 |
|                                                    | Tension bolts Lock nut                                                                                                                    |
|                                                    | LOCK NUT                                                                                                                                  |
| Machinable material                                | Sheet steel                                                                                                                               |
| Maximum machinable material thickness, sheet steel | 2 mm                                                                                                                                      |
| □ punch                                            | 36 x 86 mm                                                                                                                                |
| Packs of                                           | 1 pc(s).                                                                                                                                  |
| Net weight                                         | 3.6                                                                                                                                       |
| Gross weight                                       | 3.648                                                                                                                                     |
| Customs tariff number                              | 82073010                                                                                                                                  |
| EAN                                                | 4028177808539                                                                                                                             |
| ETIM 9                                             | EC000156                                                                                                                                  |
| ETIM 8                                             | EC000156                                                                                                                                  |
| ECLASS 8.0                                         | 21049047                                                                                                                                  |
|                                                    |                                                                                                                                           |