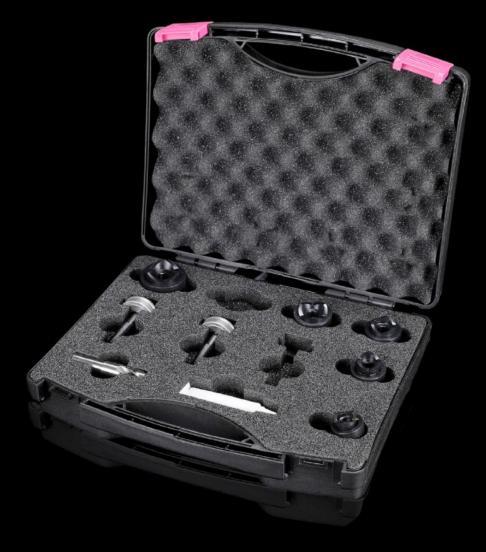

#### **Features**

| AS 4055.481                                                                                                                               |
|-------------------------------------------------------------------------------------------------------------------------------------------|
| With 3 cutting points                                                                                                                     |
| For punching round cut-outs. The hole punch is operated with a wrench or hydraulic punch.                                                 |
| 5 female dies 5 male dies 2 tension screws with ball bearing Ø 9.5 x 50 mm HSS pilot drill Ø 11 mm 1 tube of lubricant paste Plastic case |
| Sheet steel                                                                                                                               |
| 2 mm                                                                                                                                      |
| 15,2 mm<br>18,6 mm<br>20,4 mm<br>22,5 mm<br>28,3 mm                                                                                       |
| When operating with wrenches, tension screws with ball bearings should be used.                                                           |
| 4055.661                                                                                                                                  |
| 1 pc(s).                                                                                                                                  |
| 0.909                                                                                                                                     |
| 0.91                                                                                                                                      |
|                                                                                                                                           |
| 82051000                                                                                                                                  |
|                                                                                                                                           |