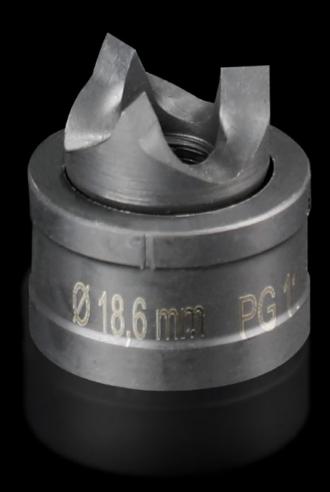

# AS 4055.518 - Splitter hole punch, round for sheet steel, with triple splitting

For punching round cut-outs

#### **Features**

| AS 4055.518                                                                                                                                  |
|----------------------------------------------------------------------------------------------------------------------------------------------|
| With triple splitting                                                                                                                        |
|                                                                                                                                              |
| Female dies<br>Male dies                                                                                                                     |
| Sheet steel                                                                                                                                  |
| 2 mm                                                                                                                                         |
| 18,6 mm                                                                                                                                      |
| When operating with wrenches, tension screws with ball bearings should be used. Other sizes, see splitter hole punch, round, stainless steel |
| 4055.661                                                                                                                                     |
| 9.5 x 50 mm                                                                                                                                  |
| 9,5 mm<br>19 mm                                                                                                                              |
| 1 pc(s).                                                                                                                                     |
| 0.061                                                                                                                                        |
| 0.076                                                                                                                                        |
| 82073010                                                                                                                                     |
| 4028177808652                                                                                                                                |
| EC000156                                                                                                                                     |
|                                                                                                                                              |