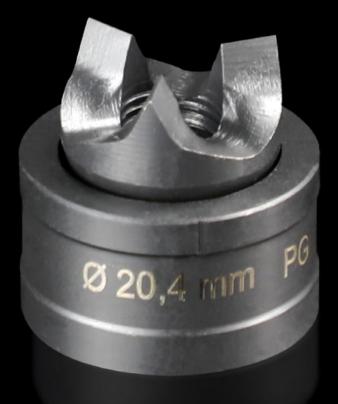

## AS 4055.520 - Splitter hole punch, round for sheet steel, with triple splitting

For punching round cut-outs

## Features

| Model No.                                          | AS 4055.520                                                                                                                                        |  |
|----------------------------------------------------|----------------------------------------------------------------------------------------------------------------------------------------------------|--|
| Design                                             | With triple splitting                                                                                                                              |  |
| Product description                                |                                                                                                                                                    |  |
| Supply includes                                    | Female dies<br>Male dies                                                                                                                           |  |
| Machinable material                                | Sheet steel                                                                                                                                        |  |
| Maximum machinable material thickness, sheet steel | 2 mm                                                                                                                                               |  |
| Øpunch                                             | 20,4 mm                                                                                                                                            |  |
| For threads                                        | M20                                                                                                                                                |  |
| Note                                               | When operating with wrenches, tension screws with ball bearings<br>should be used.<br>Other sizes, see splitter hole punch, round, stainless steel |  |
| Suitable for hydraulic bolt order<br>number        | 4055.661                                                                                                                                           |  |
| Tension screw (Ø x L)                              | 9.5 x 50 mm                                                                                                                                        |  |
| Hydraulic tension screw Ø                          | 9,5 mm<br>19 mm                                                                                                                                    |  |
| Packs of                                           | 1 pc(s).                                                                                                                                           |  |
| Net weight                                         | 0.075                                                                                                                                              |  |
| Gross weight                                       | 0.095                                                                                                                                              |  |
| Customs tariff number                              | 82073010                                                                                                                                           |  |
| EAN                                                | 4028177808669                                                                                                                                      |  |
|                                                    |                                                                                                                                                    |  |