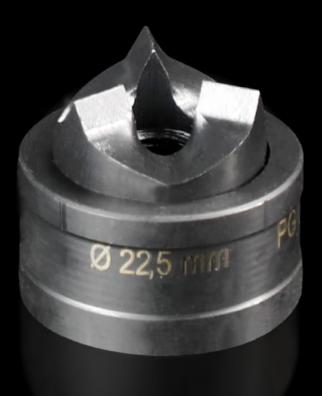

## AS 4055.522 - Splitter hole punch, round for sheet steel, with triple splitting

For punching round cut-outs

## Features

| Model No.                                          | AS 4055.522                                                                                                                                        |
|----------------------------------------------------|----------------------------------------------------------------------------------------------------------------------------------------------------|
| Design                                             | With triple splitting                                                                                                                              |
| Product description                                |                                                                                                                                                    |
| Supply includes                                    | Female dies<br>Male dies                                                                                                                           |
| Machinable material                                | Sheet steel                                                                                                                                        |
| Maximum machinable material thickness, sheet steel | 2 mm                                                                                                                                               |
| Øpunch                                             | 22,5 mm                                                                                                                                            |
| Note                                               | When operating with wrenches, tension screws with ball bearings<br>should be used.<br>Other sizes, see splitter hole punch, round, stainless steel |
| Suitable for hydraulic bolt order<br>number        | 4055.661                                                                                                                                           |
| Tension screw (Ø x L)                              | 9.5 x 50 mm                                                                                                                                        |
| Hydraulic tension screw Ø                          | 9,5 mm<br>19 mm                                                                                                                                    |
| Packs of                                           | 1 pc(s).                                                                                                                                           |
| Net weight                                         | 0.088                                                                                                                                              |
| Gross weight                                       | 0.108                                                                                                                                              |
| Customs tariff number                              | 82073010                                                                                                                                           |
| EAN                                                | 4028177808676                                                                                                                                      |
| ETIM 9                                             | EC000156                                                                                                                                           |
|                                                    |                                                                                                                                                    |