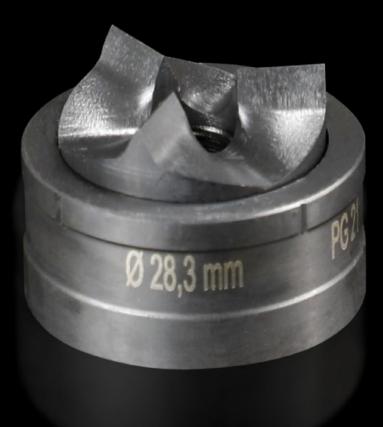

## AS 4055.528 - Splitter hole punch, round for sheet steel, with triple splitting

For punching round cut-outs

## Features

| Model No.                                          | AS 4055.528                                                                                                                                        |
|----------------------------------------------------|----------------------------------------------------------------------------------------------------------------------------------------------------|
| Design                                             | With triple splitting                                                                                                                              |
| Product description                                |                                                                                                                                                    |
| Supply includes                                    | Female dies<br>Male dies                                                                                                                           |
| Machinable material                                | Sheet steel                                                                                                                                        |
| Maximum machinable material thickness, sheet steel | 2 mm                                                                                                                                               |
| Øpunch                                             | 28,3 mm                                                                                                                                            |
| Note                                               | When operating with wrenches, tension screws with ball bearings<br>should be used.<br>Other sizes, see splitter hole punch, round, stainless steel |
| Suitable for hydraulic bolt order<br>number        | 4055.661                                                                                                                                           |
| Tension screw (Ø x L)                              | 9.5 x 50 mm                                                                                                                                        |
| Hydraulic tension screw Ø                          | 9,5 mm<br>19 mm                                                                                                                                    |
| Packs of                                           | 1 pc(s).                                                                                                                                           |
| Net weight                                         | 0.143                                                                                                                                              |
| Gross weight                                       | 0.167                                                                                                                                              |
| Customs tariff number                              | 82073010                                                                                                                                           |
| EAN                                                | 4028177808690                                                                                                                                      |
| ETIM 9                                             | EC000156                                                                                                                                           |
|                                                    |                                                                                                                                                    |