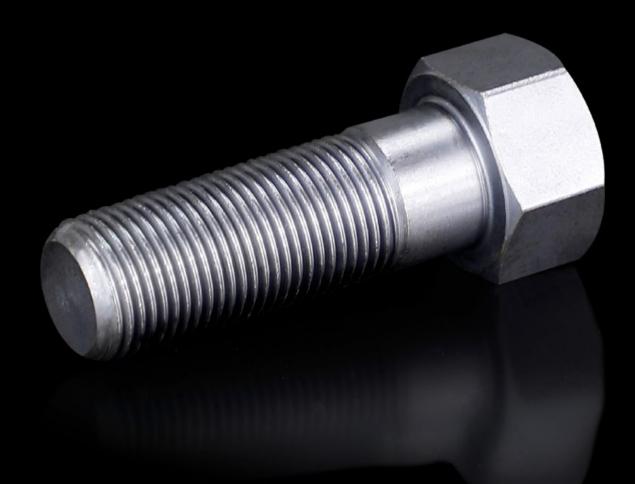

## AS 4055.602 - Tension screw

Accessories for hole punches. Required as a connecting part between the die and the stamp.

## Features

| Model No.             | AS 4055.602                                                                            |
|-----------------------|----------------------------------------------------------------------------------------|
| Product description   | Accessories for hole punches. Required as a connecting part between the die and stamp. |
| Note                  | For operation with wrench                                                              |
| Tension screw (Ø x L) | 19 x 55 mm                                                                             |
| Packs of              | 1 pc(s).                                                                               |
| Net weight            | 0.183                                                                                  |
| Gross weight          | 0.203                                                                                  |
| Customs tariff number | 73181900                                                                               |
| EAN                   | 4028177808881                                                                          |
| ECLASS 8.0            | 21049241                                                                               |
|                       |                                                                                        |