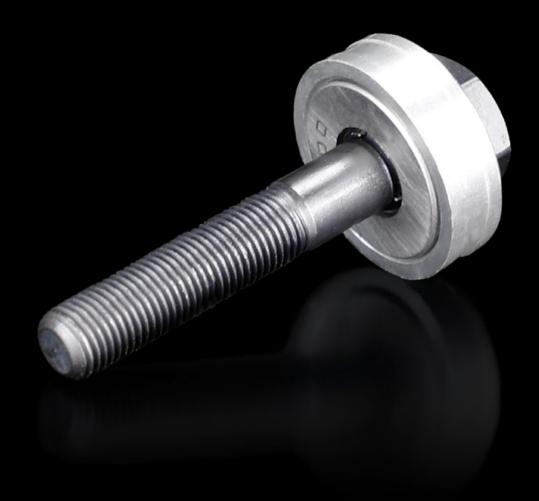

## AS 4055.631 Tension screw

State: 17/08/2025 (Source: rittal.com/ro-ro)

## AS 4055.631 - Tension screw with ball bearing

Accessories for hole punches. Required as a connecting part between the die and the stamp.

## **Features**

| Model No.             | AS 4055.631                                                                            |
|-----------------------|----------------------------------------------------------------------------------------|
| Product description   | Accessories for hole punches. Required as a connecting part between the die and stamp. |
| Note                  | For operation with wrench                                                              |
| Tension screw (Ø x L) | 9.5 x 50 mm                                                                            |
| Packs of              | 1 pc(s).                                                                               |
| Net weight            | 0.067                                                                                  |
| Gross weight          | 0.086                                                                                  |
| Customs tariff number | 73181900                                                                               |
| EAN                   | 4028177808911                                                                          |
| ETIM 9                | EC002690                                                                               |
| ETIM 8                | EC002690                                                                               |
| ECLASS 8.0            | 21049241                                                                               |