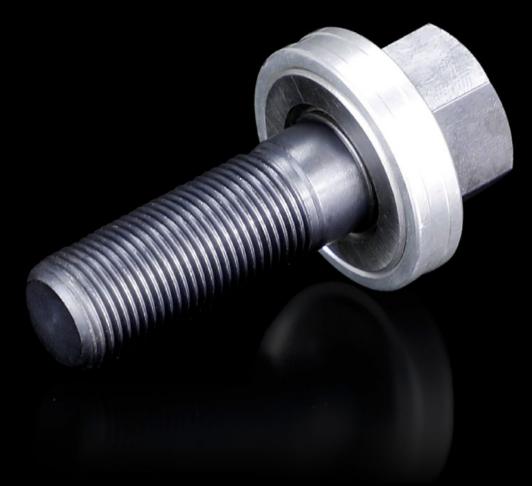

## AS 4055.633 - Tension screw with ball bearing

Accessories for hole punches. Required as a connecting part between the die and the stamp.

## **Features**

| Model No.             | AS 4055.633                                                                            |
|-----------------------|----------------------------------------------------------------------------------------|
| Product description   | Accessories for hole punches. Required as a connecting part between the die and stamp. |
| Note                  | For operation with wrench                                                              |
| Tension screw (Ø x L) | 19 x 55 mm                                                                             |
| Packs of              | 1 pc(s).                                                                               |
| Net weight            | 0.252                                                                                  |
| Gross weight          | 0.274                                                                                  |
| Customs tariff number | 73181900                                                                               |
| EAN                   | 4028177808935                                                                          |
| ETIM 9                | EC002690                                                                               |
| ETIM 8                | EC002690                                                                               |
| ECLASS 8.0            | 21049241                                                                               |