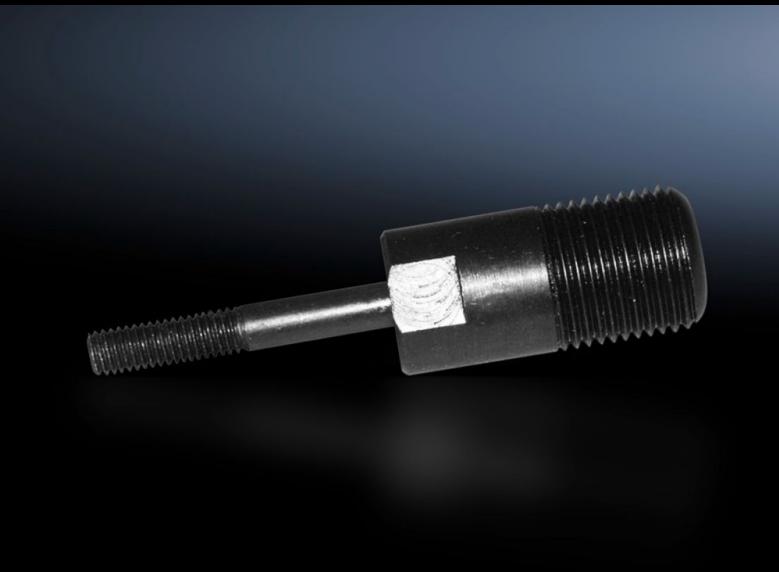

## AS 4055.660 - Hydraulic tension screw

Accessories for hole punches. Required as a connecting part between the die and the stamp. For operation via hydraulic punch

## **Features**

| Model No.                 | AS 4055.660                                                                            |
|---------------------------|----------------------------------------------------------------------------------------|
| Product description       | Accessories for hole punches. Required as a connecting part between the die and stamp. |
| Supply includes           | Adaptor for hydraulics                                                                 |
| Note                      | For operation via hydraulic punch                                                      |
| Hydraulic tension screw Ø | 6 mm<br>19 mm                                                                          |
| Packs of                  | 1 pc(s).                                                                               |
| Net weight                | 0.072                                                                                  |
| Gross weight              | 0.085                                                                                  |
| Customs tariff number     | 73181900                                                                               |
| EAN                       | 4028177808959                                                                          |
| ETIM 9                    | EC002690                                                                               |
| ETIM 8                    | EC002690                                                                               |
| ECLASS 8.0                | 21049046                                                                               |