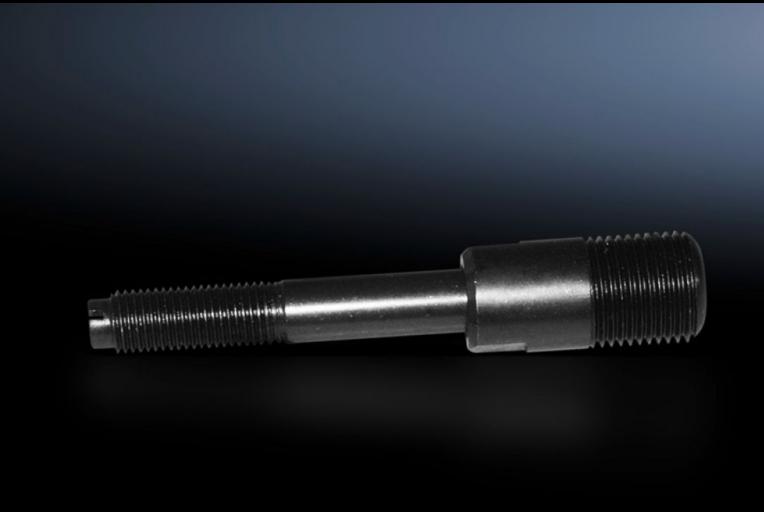

## AS 4055.662 - Hydraulic tension screw

Accessories for hole punches. Required as a connecting part between the die and the stamp. For operation via hydraulic punch

## **Features**

| Model No.                 | AS 4055.662                                                                            |
|---------------------------|----------------------------------------------------------------------------------------|
| Product description       | Accessories for hole punches. Required as a connecting part between the die and stamp. |
| Supply includes           | Adaptor for hydraulics                                                                 |
| Note                      | For operation via hydraulic punch                                                      |
| Hydraulic tension screw Ø | 11,1 mm<br>19 mm                                                                       |
| Packs of                  | 1 pc(s).                                                                               |
| Net weight                | 0.103                                                                                  |
| Gross weight              | 0.117                                                                                  |
| Customs tariff number     | 73181900                                                                               |
| EAN                       | 4028177808973                                                                          |
| ETIM 9                    | EC002690                                                                               |
| ETIM 8                    | EC002690                                                                               |
| ECLASS 8.0                | 21049046                                                                               |