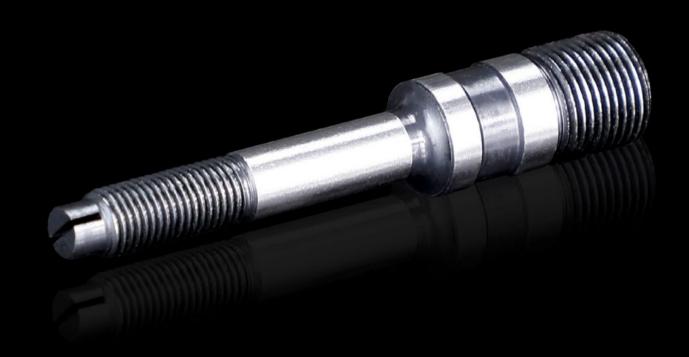

### AS 4055.665 - Hydraulic tension screw for higher loads

Accessories for hole punches. Required as a connecting part between the die and the stamp. For operation via hydraulic punch

#### **Features**

| Model No.                 | AS 4055.665                                                                            |
|---------------------------|----------------------------------------------------------------------------------------|
| Product description       | Accessories for hole punches. Required as a connecting part between the die and stamp. |
| Benefits                  | Hydraulic tension screw made from high-alloy tool steel for higher loads               |
| Note                      | For operation via hydraulic punch                                                      |
| Hydraulic tension screw Ø | 11,1 mm<br>19 mm                                                                       |
| Packs of                  | 1 pc(s).                                                                               |
| Net weight                | 0.124                                                                                  |
| Gross weight              | 0.137                                                                                  |
| Customs tariff number     | 73181900                                                                               |
| EAN                       | 4028177809000                                                                          |
| ETIM 9                    | EC002690                                                                               |
| ETIM 8                    | EC002690                                                                               |
| ECLASS 8.0                | 21049046                                                                               |