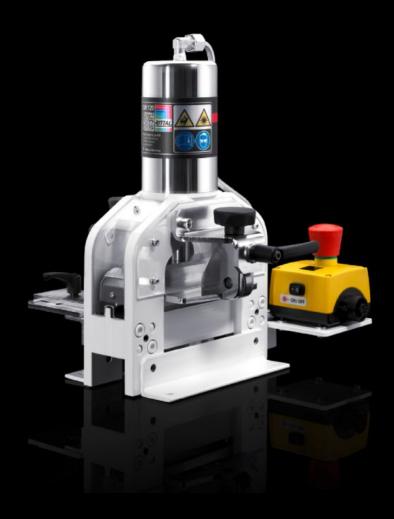

# AS 4055.710 - Busbar cutting unit CW 120-S

The cutting unit in the CW 120-S product series is ideal for cutting busbars to length. The integral precision laser facilitates the cutting and bending process. The unit is easily mounted on a workbench.

#### **Features**

| Model No.             | AS 4055.710                                                                                                                        |
|-----------------------|------------------------------------------------------------------------------------------------------------------------------------|
| Design                | Laser pointer (auxiliary laser), beam power laser class 1                                                                          |
| Product description   | The cutting unit in the CW 120-S product series is ideal for cutting busbars to length. The unit is easily mounted on a workbench. |
| Benefits              | Significant time savings compared to manual cutting                                                                                |
| Cutting (max.)        | 120 x 12 mm                                                                                                                        |
| Machine dimensions    | Width: 335 mm<br>Height: 370 mm<br>Depth: 275 mm                                                                                   |
| Support area          | Width: 283 mm<br>Height: 318 mm<br>Depth: 372 mm                                                                                   |
| Packs of              | 1 pc(s).                                                                                                                           |
| Net weight            | 21.3                                                                                                                               |
| Gross weight          | 23.3                                                                                                                               |
| Customs tariff number | 84623290                                                                                                                           |
| EAN                   | 4028177920651                                                                                                                      |
| ETIM 9                | EC004303                                                                                                                           |
| ETIM 8                | EC004303                                                                                                                           |