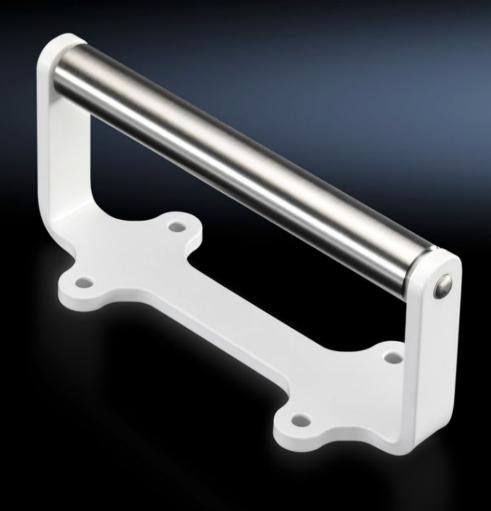

## AS 4055.714 - Ride-up roller for busbars

Ride-up roller for user-friendly handling when cutting busbars to size with the CW 120-S.