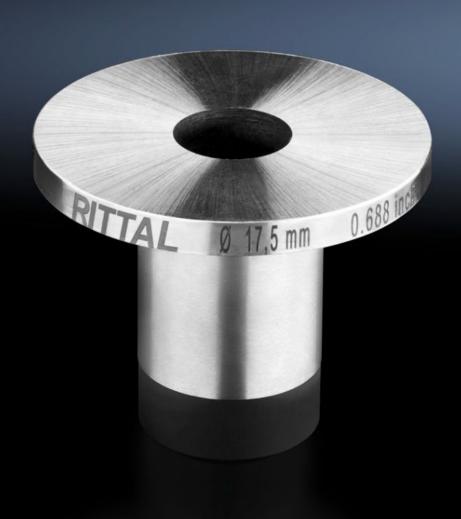

## AS 4055.771 - Female dies

The female dies should be used in combination with the respective male die. This allows round holes to be punched in busbars.

## **Features**

| Model No.                 | AS 4055.771                                                                                                                   |
|---------------------------|-------------------------------------------------------------------------------------------------------------------------------|
| Product description       | The female dies should be used in combination with the respective male die. This allows round holes to be punched in busbars. |
| Diameter                  | 9 mm                                                                                                                          |
| Material thickness (max.) | 12 mm                                                                                                                         |
| Packs of                  | 1 pc(s).                                                                                                                      |
| Net weight                | 0.285                                                                                                                         |
| Gross weight              | 0.326                                                                                                                         |
| Customs tariff number     | 82073010                                                                                                                      |
| EAN                       | 4028177920767                                                                                                                 |
| ETIM 9                    | EC003458                                                                                                                      |
| ETIM 8                    | EC003458                                                                                                                      |
| ECLASS 8.0                | 21049240                                                                                                                      |