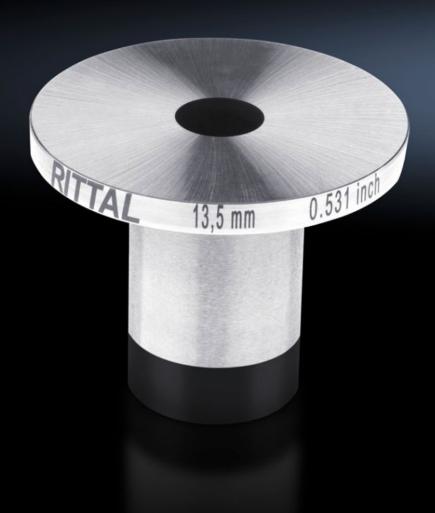

## AS 4055.775 - Female dies

The female dies should be used in combination with the respective male die. This allows round holes to be punched in busbars.

## **Features**

| Model No.                 | AS 4055.775                                                                                                                   |
|---------------------------|-------------------------------------------------------------------------------------------------------------------------------|
| Product description       | The female dies should be used in combination with the respective male die. This allows round holes to be punched in busbars. |
| Diameter                  | 13,5 mm                                                                                                                       |
| Material thickness (max.) | 12 mm                                                                                                                         |
| Packs of                  | 1 pc(s).                                                                                                                      |
| Net weight                | 0.256                                                                                                                         |
| Gross weight              | 0.296                                                                                                                         |
| Customs tariff number     | 82073010                                                                                                                      |
| EAN                       | 4028177920729                                                                                                                 |
| ETIM 9                    | EC003458                                                                                                                      |
| ETIM 8                    | EC003458                                                                                                                      |
| ECLASS 8.0                | 21049240                                                                                                                      |