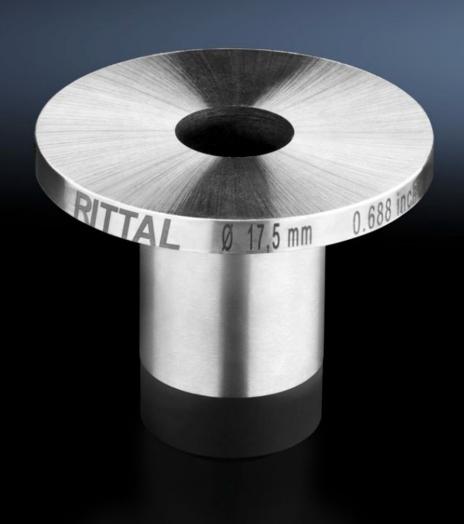

## AS 4055.779 - Female dies

The female dies should be used in combination with the respective male die. This allows round holes to be punched in busbars.

## **Features**

| Model No.                 | AS 4055.779                                                                                                                   |
|---------------------------|-------------------------------------------------------------------------------------------------------------------------------|
| Product description       | The female dies should be used in combination with the respective male die. This allows round holes to be punched in busbars. |
| Diameter                  | 21 mm                                                                                                                         |
| Material thickness (max.) | 12 mm                                                                                                                         |
| Packs of                  | 1 pc(s).                                                                                                                      |
| Net weight                | 0.245                                                                                                                         |
| Gross weight              | 0.286                                                                                                                         |
| Customs tariff number     | 82073010                                                                                                                      |
| EAN                       | 4028177920682                                                                                                                 |
| ETIM 9                    | EC003458                                                                                                                      |
| ETIM 8                    | EC003458                                                                                                                      |
| ECLASS 8.0                | 21049240                                                                                                                      |