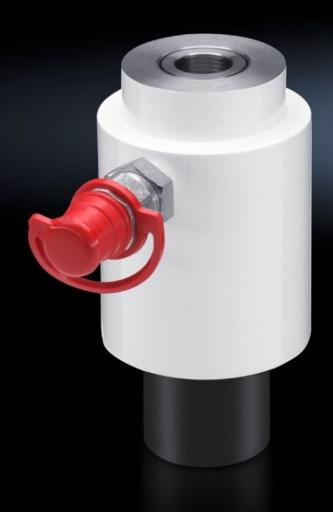

## AS 4055.806 - Hydraulic cylinder

The hydraulic cylinder is ideal for making cut-outs in sheet steel and stainless steel. It is used in conjunction with the hydraulic pump or the CW 120-M.

## **Features**

| Model No.             | AS 4055.806                                                                                                                                                |
|-----------------------|------------------------------------------------------------------------------------------------------------------------------------------------------------|
| Design                | With quick-release coupling                                                                                                                                |
| Product description   | The hydraulic cylinder is ideal for making cut-outs in sheet steel and stainless steel. It is used in conjunction with the hydraulic pump or the CW 120-M. |
| Benefits              | Flexible use in the workshop<br>Ergonomic handling<br>Allows you to create cut-outs without the application of force                                       |
| Max. punching force   | 11 t                                                                                                                                                       |
| Packs of              | 1 pc(s).                                                                                                                                                   |
| Net weight            | 2.69                                                                                                                                                       |
| Gross weight          | 2.713                                                                                                                                                      |
| Customs tariff number | 84661031                                                                                                                                                   |
| EAN                   | 4028177922891                                                                                                                                              |
| ETIM 9                | EC011824                                                                                                                                                   |
| ETIM 8                | EC011824                                                                                                                                                   |
| ECLASS 8.0            | 36609290                                                                                                                                                   |